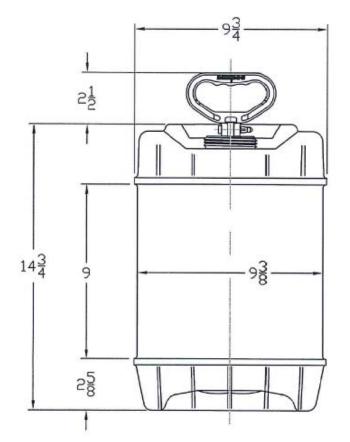

NUTES

AVAILABLE TO MEET UN 3H1 STANDARDS

WEIGHT:

-1200 GRAMS NOMINAL

MATERIAL

-PREMIUM HDPE

-MEETS FDA STANDARDS

CLUSURES:

-VARIOUS SCREWCAPS AND FLEXSPOUT

CLOSURES ARE AVAILABLE

DECORATION

-VARIOUS PRINT AND

LABEL OPTIONS AVAILABLE

|  | DISCLAIMER                                                                                                                                                                                      | DISTRIBUTED BY:          | REF NO.: |
|--|-------------------------------------------------------------------------------------------------------------------------------------------------------------------------------------------------|--------------------------|----------|
|  | THIS INFORMATION IS PROVIDED AS A GENERAL GUIDE, INCLUDING<br>DIMENSIONS. IT IS THE CUSTOMER'S RESPONSIBILITIES TO SELECT<br>THE PROPER CONTAINER FOR PRODUCT AND APPLICATION<br>COMPATIBILITY. | <b>ipeline</b> Packaging |          |
|  |                                                                                                                                                                                                 | DESCRIPTION:             | _        |
|  |                                                                                                                                                                                                 |                          |          |