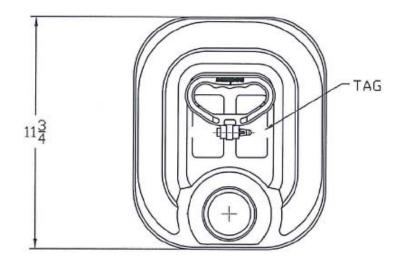

NUTES

AVAILABLE TO MEET UN 3H1 STANDARDS

WEIGHT:

-1200 GRAMS NOMINAL

MATERIAL

-PREMIUM HDPE

-MEETS FDA STANDARDS

CLUSURES:

-VARIOUS SCREWCAPS AND FLEXSPOUT

CLOSURES ARE AVAILABLE

DECORATION

-VARIOUS PRINT AND

LABEL OPTIONS AVAILABLE

|  | DISCLAIMER                                                                                                                                                                                      | DISTRIBUTED BY:          | REF NO.: |
|--|-------------------------------------------------------------------------------------------------------------------------------------------------------------------------------------------------|--------------------------|----------|
|  | THIS INFORMATION IS PROVIDED AS A GENERAL GUIDE, INCLUDING<br>DIMENSIONS. IT IS THE CUSTOMER'S RESPONSIBILITIES TO SELECT<br>THE PROPER CONTAINER FOR PRODUCT AND APPLICATION<br>COMPATIBILITY. | <b>ipeline</b> Packaging |          |
|  |                                                                                                                                                                                                 | DESCRIPTION:             | _        |
|  |                                                                                                                                                                                                 |                          |          |