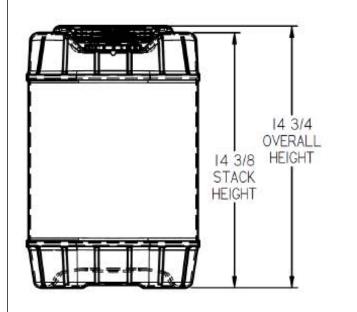

## NOTES

- I. MATERIAL: PREMIUM HMW HDPE
- STD COLORS: NATURAL, WHITE, BLUE OTHER COLORS AVAILABLE BY SPECIAL ORDER.
- RATED CAPACITY 5.0 GALLONS OVERFLOW CAPACITY 5.30 USG (+6%)
- 4. U/N RATED TO YI.8/100
- AVAILABLE IN VARIOUS THREADED AND CRIMP-STYLE NECK FINISHES.
- 6. AVAILABLE IN VENTED AND UNVENTED VERSIONS.