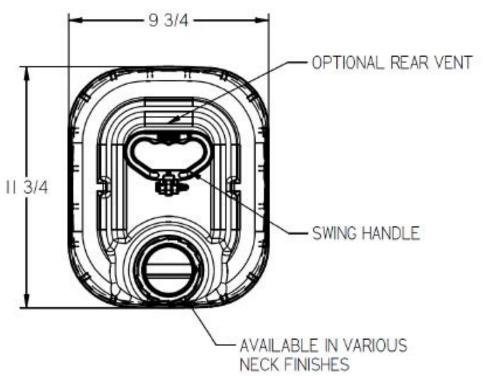

## NOTES

- I. MATERIAL: PREMIUM HMW HDPE
- STD COLORS: NATURAL, WHITE, BLUE OTHER COLORS AVAILABLE BY SPECIAL ORDER.
- RATED CAPACITY 5.0 GALLONS OVERFLOW CAPACITY 5.30 USG (+6%)
- 4. U/N RATED TO YI.8/100
- AVAILABLE IN VARIOUS THREADED AND CRIMP-STYLE NECK FINISHES.
- 6. AVAILABLE IN VENTED AND UNVENTED VERSIONS.