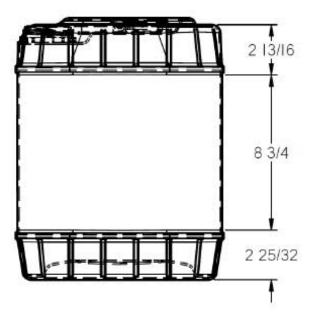

## NOTES

- I. MATERIAL: PREMIUM HMW HDPE
- STD COLORS: NATURAL, WHITE, BLUE OTHER COLORS AVAILABLE BY SPECIAL ORDER.
- RATED CAPACITY 5.0 GALLONS OVERFLOW CAPACITY 5.30 USG (+6%)
- 4. U/N RATED TO YI.8/100
- AVAILABLE IN VARIOUS THREADED AND CRIMP-STYLE NECK FINISHES.
- 6. AVAILABLE IN VENTED AND UNVENTED VERSIONS.