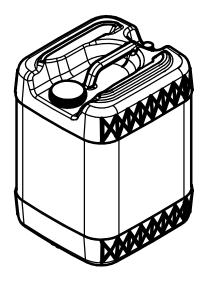

**DWG**31557

DESCRIPTION:
20 liter Blue HDPE Square Tight Head, 70 mm & Closed Vent, **UN Rated**