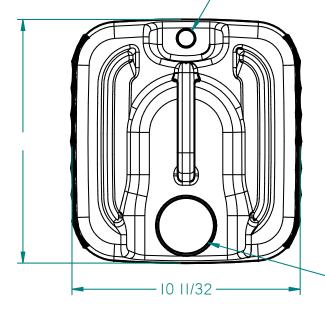

## OPTIONAL 22mm BACK VENT

## NOTES:

- I. MATERIAL: BLOW MOLD HDPE RESIN
- 2. RATED CAPACITY: 20 LITERS (5.3G)
- 3. OVERFLOW CAPACITY: 21.3 LITERS (5.6G)
- 4. UN RATED: YI.8/100
- 5. TARE WEIGHT TARGET: 1250g
- 6. TARE WEIGHT RANGE: 1225-1275g
- 7. MINIMUM WALL THICKNESS: 0.045"

- MULTIPLE NECK FINISH OPTIONS AVAILABLE