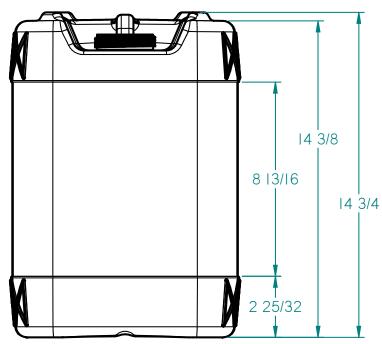

## NOTES:

- I. MATERIAL: BLOW MOLD HDPE RESIN
- 2. RATED CAPACITY: 20 LITERS (5.3G)
- 3. OVERFLOW CAPACITY: 21.3 LITERS (5.6G)
- 4. UN RATED: YI.8/100
- 5. TARE WEIGHT TARGET: 1250g
- 6. TARE WEIGHT RANGE: 1225-1275g
- 7. MINIMUM WALL THICKNESS: 0.045"

**DWG**31557

DESCRIPTION:
20 liter Blue HDPE Square Tight Head, 70 mm & Closed Vent, **UN Rated**