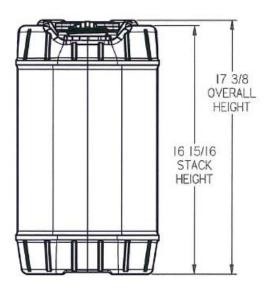

## NOTES:

- I, MATERIAL: PREMIUM HMW HDPE
- ST'D COLORS: NATURAL, WHITE, BLUE OTHER COLORS AVAILABLE BY SPECIAL ORDER.
- RATED CAPACITY: 6.0 USG ACTUAL CAPACITY 6.36 USG I6% OVER RATED CAPACITY
- 4. U/N RATED TO YI.8/100
- AVAILABLE IN VARIOUS THREADED AND CRIMP-STYLE NECK FINISHES.
- 6. AVAILABLE IN VENTED AND UNVENTED VERSIONS.