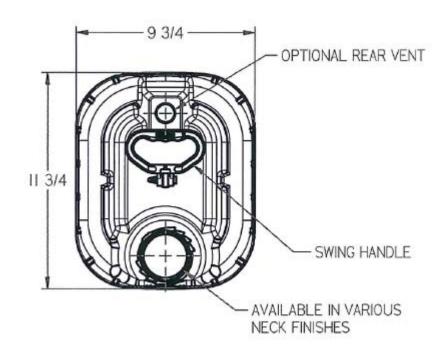

## NOTES:

- I, MATERIAL: PREMIUM HMW HDPE
- ST'D COLORS: NATURAL, WHITE, BLUE OTHER COLORS AVAILABLE BY SPECIAL ORDER.
- RATED CAPACITY: 6.0 USG ACTUAL CAPACITY 6.36 USG I6% OVER RATED CAPACITY
- 4. U/N RATED TO YI.8/100
- AVAILABLE IN VARIOUS THREADED AND CRIMP-STYLE NECK FINISHES.
- 6. AVAILABLE IN VENTED AND UNVENTED VERSIONS.