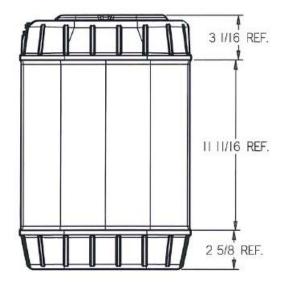

## NOTES:

- I, MATERIAL: PREMIUM HMW HDPE
- ST'D COLORS: NATURAL, WHITE, BLUE OTHER COLORS AVAILABLE BY SPECIAL ORDER.
- RATED CAPACITY: 6.0 USG ACTUAL CAPACITY 6.36 USG I6% OVER RATED CAPACITY
- 4. U/N RATED TO YI.8/100
- AVAILABLE IN VARIOUS THREADED AND CRIMP-STYLE NECK FINISHES.
- 6. AVAILABLE IN VENTED AND UNVENTED VERSIONS.