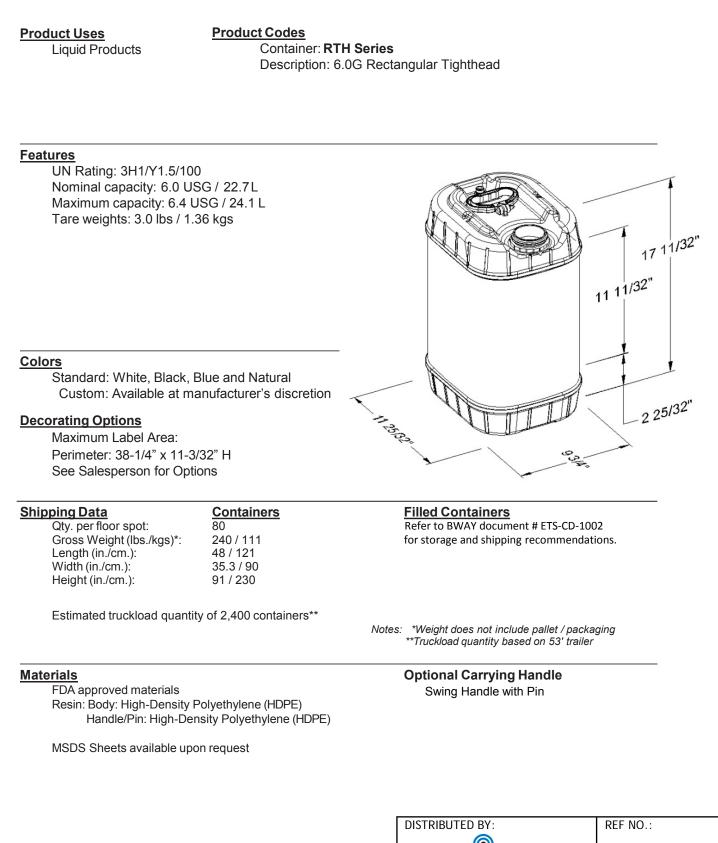

## 6.0 Gallon Rectangular Tight Head with Swing Handle

|                                                                                                                                | $\bigcirc$                | DWG30221              |
|--------------------------------------------------------------------------------------------------------------------------------|---------------------------|-----------------------|
| DISCLAIMER                                                                                                                     | <b>lipeline</b> Packaging |                       |
| THIS INFORMATION IS PROVIDED AS A GENERAL GUIDE, INCLUDING                                                                     | DESCRIPTION:              |                       |
| DIMENSIONS. IT IS THE CUSTOMER'S RESPONSIBILITIES TO SELECT THE PROPER<br>CONTAINER FOR PRODUCT AND APPLICATION COMPATIBILITY. | 6 Gallon White HDPI       | E Rectangular TH Pail |