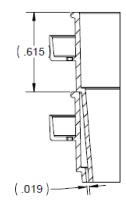

NESTING VIEW

| PART DATA                             |         |
|---------------------------------------|---------|
| RESIN FAMILY                          | PP      |
| RESIN DENSITY<br>(GRAMS/CUBIC IN)     | 14.9    |
| ESTIMATED WEIGHT<br>(CAD MODEL GRAMS) | 43.6    |
| VOLUME (CUBIC IN)                     | 100.140 |
| OVERFLOW<br>CAPACITY(OZ)              | 55.5    |
| OVERFLOW<br>CAPACITY(CC & ML)         | 1640.99 |
| PROJECTED AREA<br>(IN SQ.)            | 13.2    |



## **DISCLAIMER**

THIS INFORMATION IS PROVIDED AS A GENERAL GUIDE, INCLUDING DIMENSIONS. IT IS THE CUSTOMER'S RESPONSIBILITIES TO SELECT THE PROPER CONTAINER FOR PRODUCT AND APPLICATION COMPATIBILITY.

DISTRIBUTED BY: peline Packaging

DWG NO.:

DWG10030

DESCRIPTION:

38.5 oz PP Vapor Lok Tub