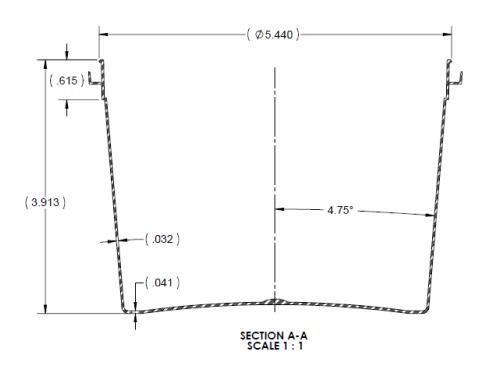

NESTING VIEW

| PART DATA                             |         |
|---------------------------------------|---------|
| RESIN FAMILY                          | PP      |
| RESIN DENSITY<br>(GRAMS/CUBIC IN)     | 14.9    |
| ESTIMATED WEIGHT<br>(CAD MODEL GRAMS) | 43.6    |
| VOLUME (CUBIC IN)                     | 100.140 |
| OVERFLOW<br>CAPACITY(OZ)              | 55.5    |
| OVERFLOW<br>CAPACITY(CC & ML)         | 1640.99 |
| PROJECTED AREA<br>(IN SQ.)            | 13.2    |

DWG NO.:

DWG10030

DESCRIPTION:

38.5 oz PP Vapor Lok Tub