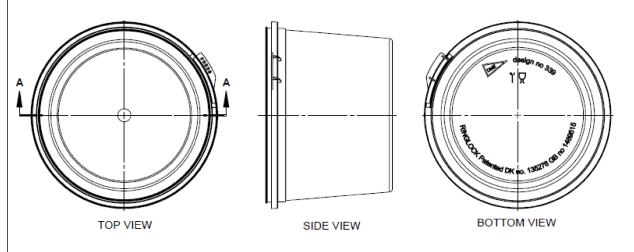

NESTING VIEW

| PART DATA                             |         |
|---------------------------------------|---------|
| RESIN FAMILY                          | PP      |
| RESIN DENSITY<br>(GRAMS/CUBIC IN)     | 14.9    |
| ESTIMATED WEIGHT<br>(CAD MODEL GRAMS) | 43.6    |
| VOLUME (CUBIC IN)                     | 100.140 |
| OVERFLOW<br>CAPACITY(OZ)              | 55.5    |
| OVERFLOW<br>CAPACITY(CC & ML)         | 1640.99 |
| PROJECTED AREA<br>(IN SQ.)            | 13.2    |



## **DISCLAIMER**

THIS INFORMATION IS PROVIDED AS A GENERAL GUIDE, INCLUDING DIMENSIONS. IT IS THE CUSTOMER'S RESPONSIBILITIES TO SELECT THE PROPER CONTAINER FOR PRODUCT AND APPLICATION COMPATIBILITY.

DISTRIBUTED BY: peline Packaging

DWG NO.:

DWG10030

DESCRIPTION:

38.5 oz PP Vapor Lok Tub