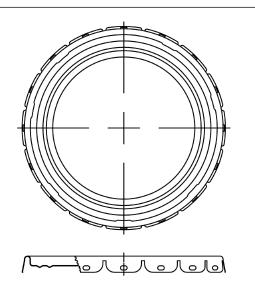

#### **Destacker Cover**

# COVER GASKETS AVAILABLE Flow - in Gasket G1 - EPDM Tubular Gasket G2 - Neoprene Tubular Gasket - White G3 - Neoprene Tubular Gasket - Black G3Q - Neoprene Tubular Gasket Ø2 1/8" SCREW CAI G6 - SBR Tubular Gasket - Black (small dia)

### NOTES:

1. Fits all Steel pails 2.5 gallon to 7.0 gallon.

\*AVAILABLE IN MULTIPLE COLOR AND LINING OPTIONS