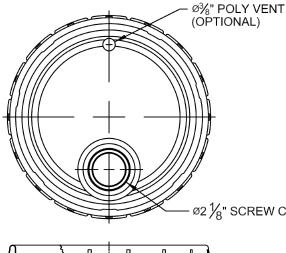

## **Screw Cap:**

# Ø%" POLY VENT (OPTIONAL) — ø2 ¾" RIEKE PREP

#### Rieke Prep: