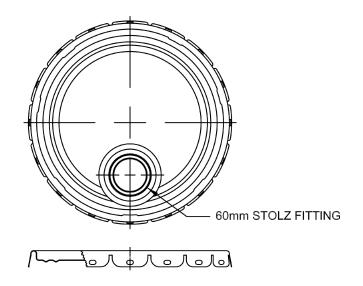

#### **Destacker Cover**





## **Screw Cap:**

# COVER GASKETS AVAILABLE Flow - in Gasket G1 - EPDM Tubular Gasket G2 - Neoprene Tubular Gasket - White G3 - Neoprene Tubular Gasket - Black G3Q - Neoprene Tubular Gasket Ø2 1/8" SCREW CAI G6 - SBR Tubular Gasket - Black (small dia)

# Ø%" POLY VENT (OPTIONAL) — ø2 ¾" RIEKE PREP

#### Rieke Prep:



### **Stolz Fitting:**

### NOTES:

1. Fits all Steel pails 2.5 gallon to 7.0 gallon.

\*AVAILABLE IN MULTIPLE COLOR AND LINING OPTIONS

#### DISCLAIMER

THIS INFORMATION IS PROVIDED AS A GENERAL GUIDE, INCLUDING DIMENSIONS. IT IS THE CUSTOMER'S RESPONSIBILITIES TO SELECT THE PROPER CONTAINER FOR PRODUCT AND APPLICATION COMPATIBILITY.

DISTRIBUTED BY:

**lipeline** Packaging

DWG NO.:

DWG10004

DESCRIPTION:

Destacker Lug Cover (Non-Regulated)