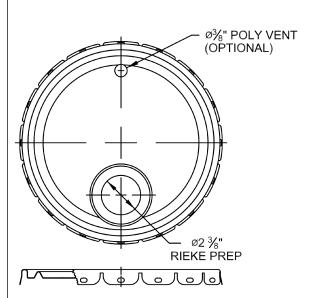

| COVER GASKETS AVAILABLE              |  |
|--------------------------------------|--|
| Flow - in Gasket                     |  |
| G1 - EPDM Tubular Gasket             |  |
| G2 - Neoprene Tubular Gasket - White |  |
| G3 - Neoprene Tubular Gasket - Black |  |
| G3Q - Neoprene Tubular Gasket        |  |

G6 - SBR Tubular Gasket - Black (small dia)

## **Hi-Perform Cover**

# **Screw Cap & Stolz Fitting:**







# **Drum Fittings:**

## NOTES:

1. Fits all Steel pails 2.5 gallon to 7.0 gallon.

\*AVAILABLE IN MULTIPLE COLOR AND LINING OPTIONS

#### DISCLAIMER

THIS INFORMATION IS PROVIDED AS A GENERAL GUIDE, INCLUDING DIMENSIONS. IT IS THE CUSTOMER'S RESPONSIBILITIES TO SELECT THE PROPER CONTAINER FOR PRODUCT AND APPLICATION COMPATIBILITY.

DISTRIBUTED BY:

(•))
ipeline Packaging

REF NO.:

DWG10005

DESCRIPTION:

Hi-Perform Lug Cover (UN Regulated)