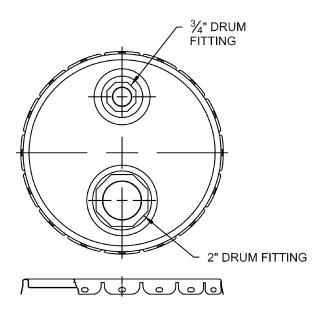

| COVER GASKETS AVAILABLE              |  |
|--------------------------------------|--|
| Flow - in Gasket                     |  |
| G1 - EPDM Tubular Gasket             |  |
| G2 - Neoprene Tubular Gasket - White |  |
| G3 - Neoprene Tubular Gasket - Black |  |
| G3Q - Neoprene Tubular Gasket        |  |

G6 - SBR Tubular Gasket - Black (small dia)

## **Hi-Perform Cover**

# **Screw Cap & Stolz Fitting:**







# **Drum Fittings:**

## NOTES:

1. Fits all Steel pails 2.5 gallon to 7.0 gallon.

\*AVAILABLE IN MULTIPLE COLOR AND LINING OPTIONS

#### DISCLAIMER

THIS INFORMATION IS PROVIDED AS A GENERAL GUIDE, INCLUDING DIMENSIONS. IT IS THE CUSTOMER'S RESPONSIBILITIES TO SELECT THE PROPER CONTAINER FOR PRODUCT AND APPLICATION COMPATIBILITY.

DISTRIBUTED BY:

(•))
ipeline Packaging

REF NO.:

DWG10005

DESCRIPTION:

Hi-Perform Lug Cover (UN Regulated)