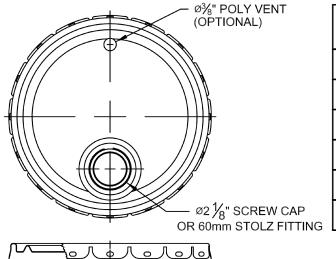

| COVER GASKETS AVAILABLE              |  |
|--------------------------------------|--|
| Flow - in Gasket                     |  |
| G1 - EPDM Tubular Gasket             |  |
| G2 - Neoprene Tubular Gasket - White |  |
| G3 - Neoprene Tubular Gasket - Black |  |
| G3Q - Neoprene Tubular Gasket        |  |

G6 - SBR Tubular Gasket - Black (small dia)

## **Hi-Perform Cover**

# **Screw Cap & Stolz Fitting:**







# **Drum Fittings:**

## NOTES:

1. Fits all Steel pails 2.5 gallon to 7.0 gallon.

\*AVAILABLE IN MULTIPLE COLOR AND LINING OPTIONS

#### DISCLAIMER

THIS INFORMATION IS PROVIDED AS A GENERAL GUIDE, INCLUDING DIMENSIONS. IT IS THE CUSTOMER'S RESPONSIBILITIES TO SELECT THE PROPER CONTAINER FOR PRODUCT AND APPLICATION COMPATIBILITY.

DISTRIBUTED BY:

(•))
ipeline Packaging

REF