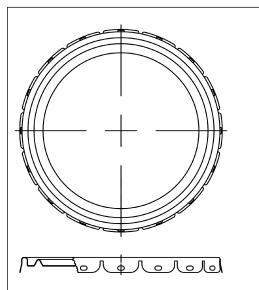

## **Hi-Perform Cover**

## NOTES:

1. Fits all Steel pails 2.5 gallon to 7.0 gallon.

\*AVAILABLE IN MULTIPLE COLOR AND LINING OPTIONS