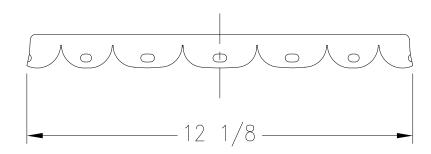

| Pail Size Dimensions |              |         |        |              |                     |         |        |        |  |  |
|----------------------|--------------|---------|--------|--------------|---------------------|---------|--------|--------|--|--|
| Capacity             | Pail Cover   |         | Pa     | ail Height(H | Quantity Per Pallet |         |        |        |  |  |
| (Gallon)             | Diameter (D) | No Bead | 1 Bead | 2 Bead       | Bead Height (BH)    | No Bead | 1 Bead | 2 Bead |  |  |
| 5                    | 11.25"       | 13 3/8" | N/A    | N/A          | N/A                 | 36/48   | N/A    | N/A    |  |  |