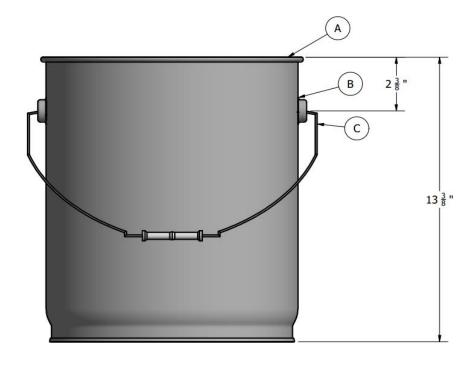

5 Gallon Pail

5 Gallon Open Head Pail Body

| Product Description |                                                  |                               |  |  |  |  |  |  |
|---------------------|--------------------------------------------------|-------------------------------|--|--|--|--|--|--|
| Item                | Part Description                                 |                               |  |  |  |  |  |  |
| Α                   | Straight Sided Body                              |                               |  |  |  |  |  |  |
|                     | Capacity: 5 Gallon                               |                               |  |  |  |  |  |  |
|                     | Lining Options:                                  | Phenolic (Gold & Red-Brown)   |  |  |  |  |  |  |
|                     |                                                  | Epoxy Phenolic (Buff)         |  |  |  |  |  |  |
|                     |                                                  | Rust Inhibitor Enamel         |  |  |  |  |  |  |
|                     | Exterior Colors:                                 | Black , Grey, White           |  |  |  |  |  |  |
|                     |                                                  | (More Available upon Request) |  |  |  |  |  |  |
|                     | Lithography: Available                           |                               |  |  |  |  |  |  |
|                     | UN Certifications: Contact Sales Representatives |                               |  |  |  |  |  |  |
| В                   | Ear: Optional                                    |                               |  |  |  |  |  |  |
| С                   | Handle: Option                                   | nal                           |  |  |  |  |  |  |

| Pail Size Dimensions |              |         |        |              |                     |         |        |        |  |  |
|----------------------|--------------|---------|--------|--------------|---------------------|---------|--------|--------|--|--|
| Capacity             | Pail Cover   |         | Pa     | ail Height(H | Quantity Per Pallet |         |        |        |  |  |
| (Gallon)             | Diameter (D) | No Bead | 1 Bead | 2 Bead       | Bead Height (BH)    | No Bead | 1 Bead | 2 Bead |  |  |
| 5                    | 11.25"       | 13 3/8" | N/A    | N/A          | N/A                 | 36/48   | N/A    | N/A    |  |  |