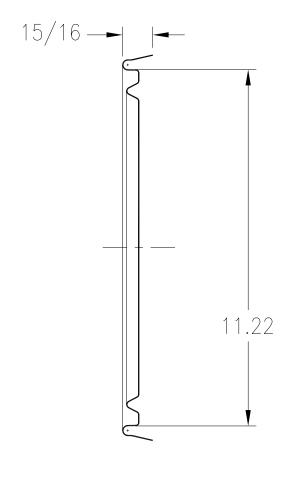

| Pail Size Dimensions |              |         |        |              |                     |         |        |        |  |  |
|----------------------|--------------|---------|--------|--------------|---------------------|---------|--------|--------|--|--|
| Capacity             | Pail Cover   |         | Pa     | ail Height(H | Quantity Per Pallet |         |        |        |  |  |
| (Gallon)             | Diameter (D) | No Bead | 1 Bead | 2 Bead       | Bead Height (BH)    | No Bead | 1 Bead | 2 Bead |  |  |
| 5                    | 11.25"       | 13 3/8" | N/A    | N/A          | N/A                 | 36/48   | N/A    | N/A    |  |  |