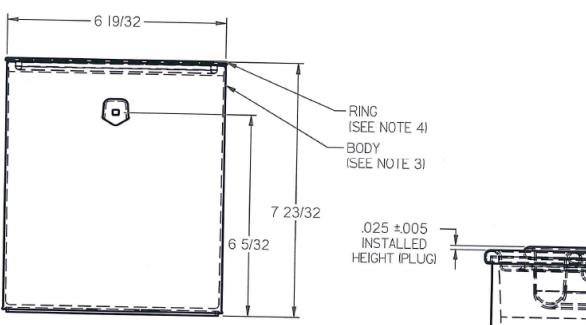

NOTES:

- I. NOMINAL WEIGHT: 239 GRAMS IBODY & RINGI 294 GRAMS (BODY, RING & PLUG)
- 2. RATED CAPACITY: 128 FL. OZ. II.O US GALI MAX CAPACITY - CLOSED CAN: 136 FL, OZ. 11.06 US GALI 3. BODY MATERIAL: POLYPROPYLENE, MED. DENSITY, BLACK
- 4. RING & PLUG MATERIAL: TIN PLATE, INTERIOR ENAMEL COATED
- 5. ROLLED SEAM 100% LEAK TESTED AT ASSEMBLY.
- 6. VERTICAL COMPRESSION STRENGTH: 1400 LBS. MIN.

ipeline Packaging

REF NO.:

DWG10162

DESCRIPTION:

404 Plastic Lid for Quart, 1/2 Liter & 1 Liter Cans