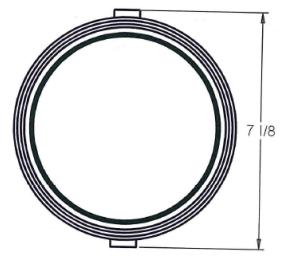

NOTES:

- I. NOMINAL WEIGHT: 239 GRAMS IBODY & RINGI 294 GRAMS (BODY, RING & PLUG)
- 2. RATED CAPACITY: 128 FL. OZ. II.O US GALI MAX CAPACITY - CLOSED CAN: 136 FL, OZ. 11.06 US GALI 3. BODY MATERIAL: POLYPROPYLENE, MED. DENSITY, BLACK
- 4. RING & PLUG MATERIAL: TIN PLATE, INTERIOR ENAMEL COATED
- 5. ROLLED SEAM 100% LEAK TESTED AT ASSEMBLY.
- 6. VERTICAL COMPRESSION STRENGTH: 1400 LBS. MIN.

ipeline Packaging

REF NO.:

DWG10162

DESCRIPTION:

404 Plastic Lid for Quart, 1/2 Liter & 1 Liter Cans