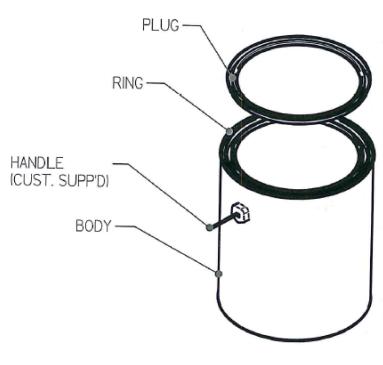

NOTES:

- I. NOMINAL WEIGHT: 239 GRAMS IBODY & RINGI 294 GRAMS (BODY, RING & PLUG)
- 2. RATED CAPACITY: 128 FL. OZ. II.O US GALI MAX CAPACITY - CLOSED CAN: 136 FL, OZ. 11.06 US GALI 3. BODY MATERIAL: POLYPROPYLENE, MED. DENSITY, BLACK
- 4. RING & PLUG MATERIAL: TIN PLATE, INTERIOR ENAMEL COATED
- 5. ROLLED SEAM 100% LEAK TESTED AT ASSEMBLY.
- 6. VERTICAL COMPRESSION STRENGTH: 1400 LBS. MIN.

ipeline Packaging

REF NO.:

DWG10162

DESCRIPTION:

404 Plastic Lid for Quart, 1/2 Liter & 1 Liter Cans