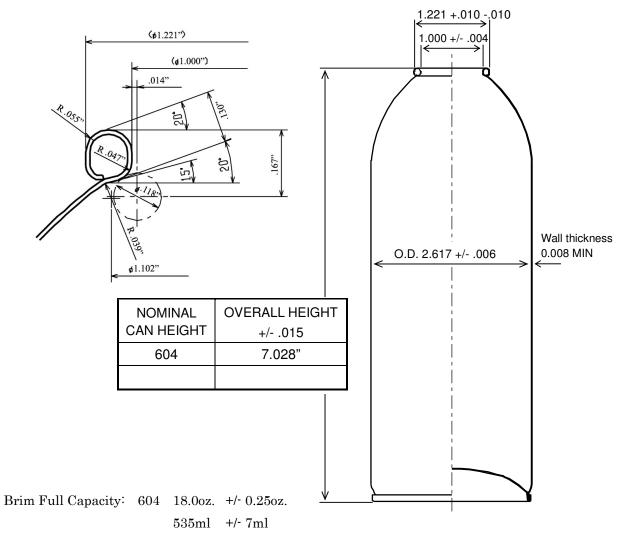

| RAW MATERIAL SPECIFICATIONS |       |           |        |          |          |  |
|-----------------------------|-------|-----------|--------|----------|----------|--|
|                             | Stock | Thickness | Temper | Coating  |          |  |
|                             |       |           |        | Inside   | Outside  |  |
| BODY                        | TFS   | .0091"    | T3CA   | PET film | PET film |  |
| воттом                      | TFS   | .0130"    | T5CA   | PET film | PET film |  |

| PRESSURE<br>RESISTANCE |          |  |  |
|------------------------|----------|--|--|
| Buckle                 | Burst    |  |  |
| MIN                    | MIN      |  |  |
| 218 psig               | 270 psig |  |  |
| 15 bar                 | 18.6 bar |  |  |

(DOT 2Q & 15 BAR Rated)

REF NO.:

DWG10119

DESCRIPTION:

17.6 oz Aerosol Can, 211x604, 2Q