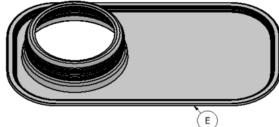

| Product Description |                                                   |           |  |
|---------------------|---------------------------------------------------|-----------|--|
| Item                | Part Description                                  |           |  |
| Α                   | "F Style" Oblong Can                              |           |  |
|                     | Capacity:                                         | Quart     |  |
|                     | Exterior Colors:                                  | Tin       |  |
|                     | Lithography:                                      | Available |  |
|                     | UN Certifications: Quart cans are not UN approved |           |  |
|                     |                                                   |           |  |
|                     |                                                   |           |  |
|                     |                                                   |           |  |
| E                   | 1 3/4 " Delta Nozzle                              |           |  |
|                     |                                                   |           |  |

DESCRIPTION:

1 Quart F-Style Metal Can, Unlined, 1.75 in Delta Opening, 409x614