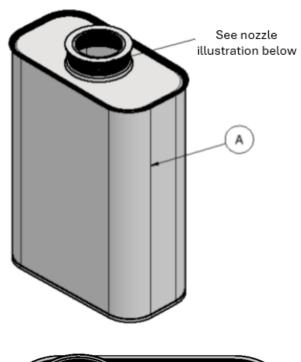

| Product Description |                                                   |           |  |
|---------------------|---------------------------------------------------|-----------|--|
| Item                | Part Description                                  |           |  |
| Α                   | "F Style" Oblong Can                              |           |  |
|                     | Capacity:                                         | Quart     |  |
|                     | Exterior Colors:                                  | Tin       |  |
|                     | Lithography:                                      | Available |  |
|                     | UN Certifications: Quart cans are not UN approved |           |  |
|                     |                                                   |           |  |
|                     |                                                   |           |  |
|                     |                                                   |           |  |
| E                   | 1 3/4 " Delta Nozzle                              |           |  |
|                     |                                                   |           |  |

| Shipping Data |          |                    |                           |  |  |
|---------------|----------|--------------------|---------------------------|--|--|
| Item          | Capacity | Can Size           | Shipping Qty (Per Pallet) |  |  |
| Α             | Quart    | 4.59 x 2.39 x 6.88 | 1,296                     |  |  |

DESCRIPTION:

1 Quart F-Style Metal Can, Unlined, 1.75 in Delta Opening, 409x614