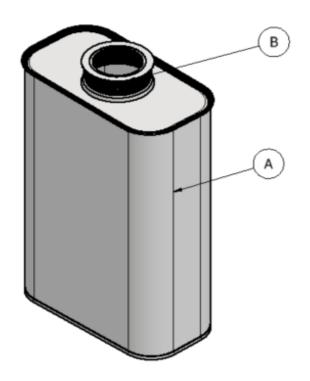

| Product Description |                                                   |  |  |  |
|---------------------|---------------------------------------------------|--|--|--|
| Item                | Part Description                                  |  |  |  |
| Α                   | "F Style" Oblong Can                              |  |  |  |
|                     | Capacity: Quart                                   |  |  |  |
|                     | Exterior Colors: Tin                              |  |  |  |
|                     | Lithography: Available                            |  |  |  |
|                     | UN Certifications: Quart cans are not UN approved |  |  |  |
| В                   | 1 1/4 in. Alpha Nozzle Center Opening             |  |  |  |
|                     |                                                   |  |  |  |
|                     |                                                   |  |  |  |
|                     |                                                   |  |  |  |
|                     |                                                   |  |  |  |
|                     |                                                   |  |  |  |