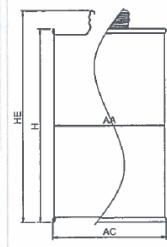

## ruppsieu oina

| Entity Code | Entity Description              | Value     | Tolerance | Text |
|-------------|---------------------------------|-----------|-----------|------|
| -           | Nominal Fill Volume             | 236,6 ml  |           |      |
|             | Container Weight                |           |           | TBC  |
| HE          | Overall Container Height        | 134,25 mm | ±,50      |      |
| Н           | Body Height Over Seams          | 122,68 mm | ±,50      |      |
| AA          | Body Internal Length            | 69,70 mm  |           |      |
| AB          | Body Internal Width             | 34,77 mm  |           |      |
| ACA         | Seam External Length            | 71,66 mm  |           | ref. |
| ACB         | Seam External Width             | 36,73 mm  |           | ref. |
| NH          | Screw Neck Depth                | 15,08 mm  |           |      |
|             | Container Gross Lidded Capacity | 266 ml    |           |      |