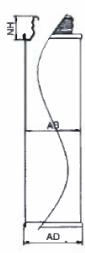

## ruppsieu oina

| Entity Code | Entity Description              | Value     | Tolerance | Text |
|-------------|---------------------------------|-----------|-----------|------|
| -           | Nominal Fill Volume             | 236,6 ml  |           |      |
|             | Container Weight                |           |           | TBC  |
| HE          | Overall Container Height        | 134,25 mm | ±,50      |      |
| Н           | Body Height Over Seams          | 122,68 mm | ±,50      |      |
| AA          | Body Internal Length            | 69,70 mm  |           |      |
| AB          | Body Internal Width             | 34,77 mm  |           |      |
| ACA         | Seam External Length            | 71,66 mm  |           | ref. |
| ACB         | Seam External Width             | 36,73 mm  |           | ref. |
| NH          | Screw Neck Depth                | 15,08 mm  |           |      |
|             | Container Gross Lidded Capacity | 266 ml    |           |      |