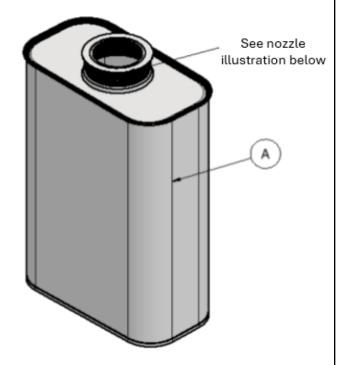

| Product Description |                                                   |  |  |  |
|---------------------|---------------------------------------------------|--|--|--|
| Item                | Part Description                                  |  |  |  |
| Α                   | "F Style" Oblong Can                              |  |  |  |
|                     | Capacity: Quart                                   |  |  |  |
|                     | Exterior Colors: Tin                              |  |  |  |
|                     | Lithography: Available                            |  |  |  |
|                     | UN Certifications: Quart cans are not UN approved |  |  |  |
|                     |                                                   |  |  |  |
| С                   | 1 in. Delta Nozzle End Opening                    |  |  |  |
|                     |                                                   |  |  |  |
|                     |                                                   |  |  |  |
|                     |                                                   |  |  |  |

| Shipping Data |          |                    |                           |  |
|---------------|----------|--------------------|---------------------------|--|
| Item          | Capacity | Can Size           | Shipping Qty (Per Pallet) |  |
| Α             | Quart    | 4.59 x 2.39 x 6.88 | 1,296                     |  |

DESCRIPTION:

1 Quart F-Style Metal Can, Unlined, 1 in Delta End Opening, 409x614