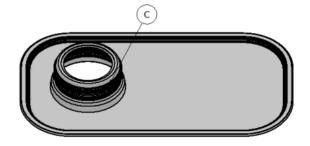

| Product Description |                                                   |  |  |  |
|---------------------|---------------------------------------------------|--|--|--|
| Item                | Part Description                                  |  |  |  |
| Α                   | "F Style" Oblong Can                              |  |  |  |
|                     | Capacity: Quart                                   |  |  |  |
|                     | Exterior Colors: Tin                              |  |  |  |
|                     | Lithography: Available                            |  |  |  |
|                     | UN Certifications: Quart cans are not UN approved |  |  |  |
|                     |                                                   |  |  |  |
| С                   | 1 in. Delta Nozzle End Opening                    |  |  |  |
|                     |                                                   |  |  |  |
|                     |                                                   |  |  |  |
|                     |                                                   |  |  |  |

DESCRIPTION:

1 Quart F-Style Metal Can, Unlined, 1 in Delta End Opening, 409x614