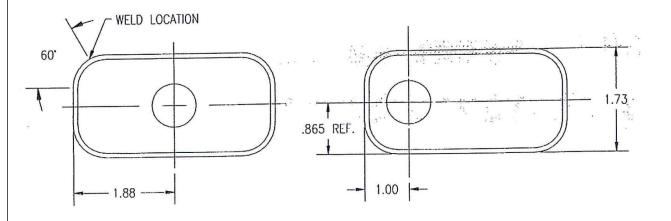

| NOZZLE SIZE & TYPE   | CENTER OPENING | END OPENING |
|----------------------|----------------|-------------|
| .954" INWARD CURL    | <b>/</b>       |             |
| .954" OUTWARD CURL   | <b></b>        |             |
| 1.000" DELTA         | /              | <b>✓</b>    |
| 1.000" INTERNATIONAL |                | <b>✓</b>    |
| 1 1/8" BETA .789"    |                | <b>✓</b>    |
| 1 1/8" BETA .877"    | <b>✓</b>       | <b>-</b>    |
| 1 1/4" ALPHA         | <b>✓</b>       | <b>✓</b>    |
| 1 1/4" INTERNATIONAL | <b></b>        | V           |





## **DISCLAIMER**

THIS INFORMATION IS PROVIDED AS A GENERAL GUIDE, INCLUDING DIMENSIONS. IT IS THE CUSTOMER'S RESPONSIBILITIES TO SELECT THE PROPER CONTAINER FOR PRODUCT AND APPLICATION COMPATIBILITY.

DISTRIBUTED BY: ipeline Packaging

REF NO.:

DWG20587

DESCRIPTION:

1 Pint F-Style Can