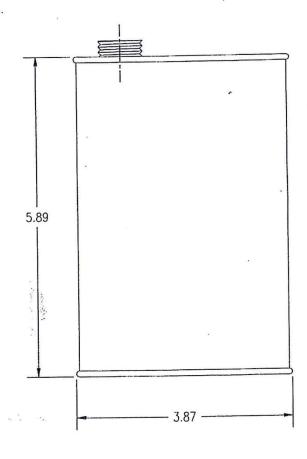

| NOZZLE SIZE & TYPE   | CENTER OPENING | END OPENING |
|----------------------|----------------|-------------|
| .954" INWARD CURL    | <b>/</b>       |             |
| .954" OUTWARD CURL   | <b></b>        |             |
| 1.000" DELTA         | /              | <b>✓</b>    |
| 1.000" INTERNATIONAL |                | <b>✓</b>    |
| 1 1/8" BETA .789"    |                | <b>✓</b>    |
| 1 1/8" BETA .877"    | <b>✓</b>       | <b>-</b>    |
| 1 1/4" ALPHA         | <b>✓</b>       | <b>✓</b>    |
| 1 1/4" INTERNATIONAL | <b></b>        | V           |





## **DISCLAIMER**

THIS INFORMATION IS PROVIDED AS A GENERAL GUIDE, INCLUDING DIMENSIONS. IT IS THE CUSTOMER'S RESPONSIBILITIES TO SELECT THE PROPER CONTAINER FOR PRODUCT AND APPLICATION COMPATIBILITY.

DISTRIBUTED BY: ipeline Packaging

REF NO.:

DWG20587

DESCRIPTION:

1 Pint F-Style Can