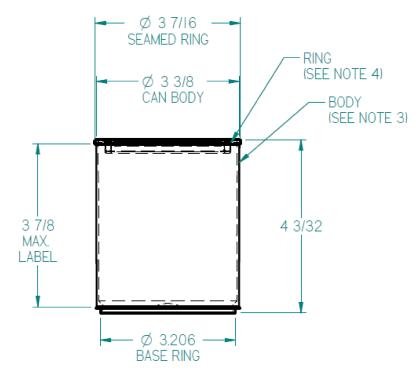

## NOTES:

- I. NOMINAL WEIGHT: 57 GRAMS (BODY & RING) 73.5 GRAMS (BODY, RING & PLUG)
- 2. RATED CAPACITY: 16 FL. OZ. (I.00 US PINT) MAX CAPACITY (CLOSED CAN): 16.8 FL. 0Z. (1.05 US PINT)
- 3. BODY MATERIAL: POLYROPYLENE, MED. DENSITY, BLACK
- 4. RING & PLUG MATERIAL: TIN PLATE, INTERIOR ENAMEL COATED
- 6. ROLLED SEAM 100% LEAK TESTED AT ASSEMBLY.

REF NO.:

DWG10094

DESCRIPTION:

1 Pint Hybrid Can, 307x400