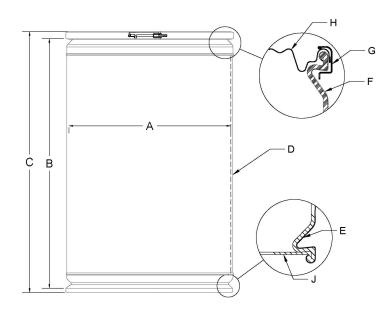

| NMFC Article                          | Item 291 - Dry or Solid                      |
|---------------------------------------|----------------------------------------------|
| NMFC Net Weight Limit                 | 550#                                         |
| UN Mark                               | 1G/Y200/S/YR                                 |
| Drum Type                             | Lok-Rim                                      |
| Inside Diameter (A)                   | 18-1/2"                                      |
| Inside Height (B)                     | 30-3/16"                                     |
| Outside Height (C)                    | 31-3/16"                                     |
| Tare Weight (approx)                  | 13.5#                                        |
| Nominal Capacity (U.S. Gallons)       | 35 Gallons                                   |
| Exterior Finish                       | Plain Kraft                                  |
| Sidewall Construction (D)             | Meeting minimum thickness of 1000 PSI Mullen |
| Sidewall Adhesive                     | Sodium Silicate Between Each Lamination      |
| Lining (D)                            | None                                         |
| Barrier (D)                           | None                                         |
| Bottom (J)                            | .220"/1100# PSI Heading (Thickness/Test)     |
| Chime Band Top (F)                    | .022 Wide                                    |
| Chime Band Bottom (E)                 | .028 Wide                                    |
| Closure (G)                           | Galvanized Steel                             |
| Cover Type (H)                        | 24 Ga Steel                                  |
| Cover - Gasket / Fittings / Diaphragm | None                                         |
| Additional Construction Information   | None                                         |