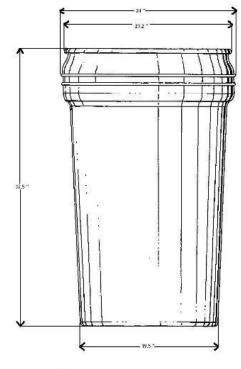

Parameter Requirements

Drum Description U.S. Coexcell Inc. N55 Drum

Nestable

UN/DOT Certification Mark 1H2/Y/100/S

1H2/X80/S

Capacity 55 US Gallons (Overflow > 56 Gallons)

Material HDPE w/ Additive Package

Color Black

Body Height 37.5 inches

Total package height 37.85 inches

Weight Drum Body 17.2 lbs. (+/-)

Total Package 21.0 lbs. (+/-)

Cover Black HDPE Cover AC-LID-0004

Black HDPE Lock Band AC-BND-0004

U.S. Coexell, Inc. N55 Nestable 55 Gallon Drum