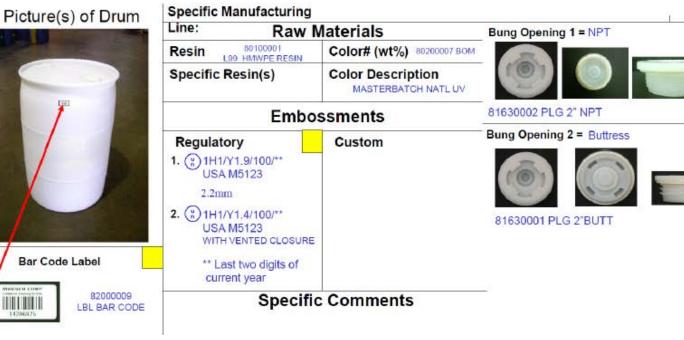

55 gal Tight Head Natural Plastic Drum with 2" Buttress and 2" NPS Fittings

| DISCLAIMER                                                                                                                                                                                      | DISTRIBUTED BY: 👝 | REF NO.: |
|-------------------------------------------------------------------------------------------------------------------------------------------------------------------------------------------------|-------------------|----------|
| THIS INFORMATION IS PROVIDED AS A GENERAL GUIDE, INCLUDING<br>DIMENSIONS. IT IS THE CUSTOMER'S RESPONSIBILITIES TO SELECT<br>THE PROPER CONTAINER FOR PRODUCT AND APPLICATION<br>COMPATIBILITY. | DESCRIPTION:      | aging    |