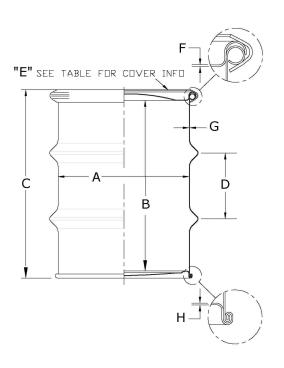

## Steel Drum

## Specification

| UN Marking / Embossment               | 1A2/Y1.4/150 & X400/S 12/12/12   |
|---------------------------------------|----------------------------------|
| Drum Type                             | Open Head Drum                   |
| · · · · · · · · · · · · · · · · · · · | 18.25"                           |
| Diameter (A)                          |                                  |
| Nominal Capacity                      | 30 Gallons                       |
| Inside Height (B)                     | 28.375"                          |
| Outside Height (C)                    | 29"                              |
| Weight (lbs)                          | 34.5#                            |
| Thickness Top (F)                     | 1.20 mm                          |
| Thickness Body (G)                    | 1.20 mm                          |
| Thickness Bottom (H)                  | 1.20 mm                          |
| Beads                                 | 2 - Conventional Bead (V- Shape) |
| Hoop Center (D)                       | 12" centers                      |
| Top Color                             | White                            |
| Body, Top Panel A                     | Gray                             |
| Body, Mid Panel B                     | Gray                             |
| Body, Btm Panel C                     | Gray                             |
| Bottom Color                          | Gray                             |
| Lining                                | None                             |
| Lining Quality                        | None                             |

| Ext. / Decoration / Labels | None                                             |
|----------------------------|--------------------------------------------------|
| Gasket                     | GSK 58-1/2 X 7/16 EPDM White                     |
| Closing Ring               | RB 18 X 12GA LH FL HRPO+Paint Gray HBQS1 61-3/4" |
| Head Flange #1             | G2 Steel Flange Zinc Plated 4s®                  |
| Head Plug #1               | G2 Steel Plug Zinc Plated EPDM                   |
| Head Flange #2             | G3/4 Steel Flange Zinc Plated 4s®                |
| Head Plug #2               | G3/4 Steel Plug Zinc Plated EPDM                 |
| Fitting Placement (E)      | Cover                                            |
| Special Instructions       | Torque plugs / bungs                             |