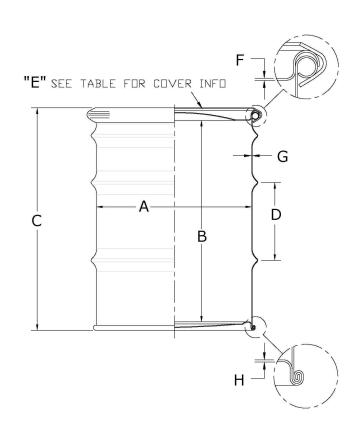

## Specification

| UN Marking:          | 1A2/Y1.5/150 & X400/S 10/10/10 |
|----------------------|--------------------------------|
| Drum Type            | Open Head Drum                 |
| Diameter (A)         | 22.5"                          |
| Nominal Capacity     | 55 Gallons                     |
| Inside Height (B)    | 32.6875"                       |
| Outside Height (C)   | 34.1875"                       |
| Weight (Ibs)         | 42.6#                          |
| Thickness Top (F)    | 1.00 mm                        |
| Thickness Body (G)   | 1.00 mm                        |
| Thickness Bottom (H) | 1.00 mm                        |
| Beads                | 3 - Round                      |
| Hoop Center (D)      | FROM TOP: AT LEAST 3" - 11"CTR |
| Top Color            | WHITE                          |
| Body Color           | BLACK                          |
| Bottom Color         | BLACK                          |
| Lining               | None                           |
| Lining Quality       | None                           |

| Ext. / Decoration / Labels | NONE                                            |                           |          |
|----------------------------|-------------------------------------------------|---------------------------|----------|
| Gasket                     | GSK 72 X 1/2 LDSSL RND WHT                      |                           |          |
| Closing Ring               | RB 22 X 12GA LH FL HRPO+PAINT GRAY BBQS1 74     | 1-5/8"                    |          |
| Fitting                    | G2 Steel Flange Zinc Plated 4s®                 |                           |          |
| Plug                       | G2 Steel Plug Zinc Plated PE Irrad (Thick Wall) |                           |          |
| Fitting                    | G3/4 Steel Flange Zinc Plated 4s®               |                           |          |
| Plug                       | G3/4 Steel Plug Zinc Plated PE Irrad            |                           |          |
| Fitting                    | None                                            |                           |          |
| Plug                       | None                                            |                           |          |
| Fitting                    | None                                            |                           |          |
| Plug                       | None                                            |                           |          |
| Fitting Placement (E)      | COVER                                           |                           |          |
| Special Instructions       | NONE                                            |                           |          |
|                            |                                                 |                           |          |
|                            |                                                 |                           |          |
|                            |                                                 | DISTRIBUTED BY:           | REF NO.: |
|                            | DISCLAIMER                                      | <b>Pipeline</b> Packaging | DWG20455 |
|                            |                                                 |                           |          |