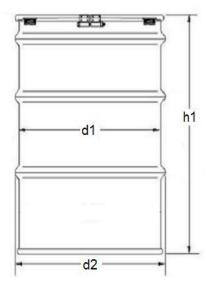

| Dimensions                | Measurements | Tolerances      |  |  |
|---------------------------|--------------|-----------------|--|--|
| h1                        | 34.449 in    | +.125 /125      |  |  |
| d1                        | 22.5 in      | + / -0.0        |  |  |
| d2                        | 23.425 in    | +/0.0           |  |  |
| Dimensions of Material    |              |                 |  |  |
| steel thickness of top    | 1.0MM        |                 |  |  |
| steel thickness of body   | 1.0MM        |                 |  |  |
| steel thickness of bottom | 1.0MM        |                 |  |  |
| Capacity                  |              |                 |  |  |
| nominal volume            | 55 gal       |                 |  |  |
| gross volume              | 57.2 gal     |                 |  |  |
| Weight                    |              |                 |  |  |
| total                     | 42 lbs       | +2 lbs / -2 lbs |  |  |