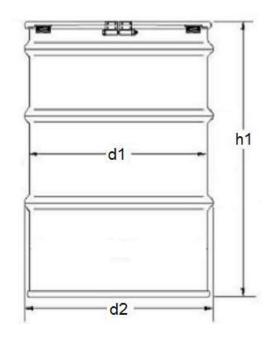

| Dimensions                | Measurements | Tolerances      |
|---------------------------|--------------|-----------------|
| h1                        | 34.449 in    | +.125 /125      |
| d1                        | 22.5 in      | + / -0.0        |
| d2                        | 23.425 in    | +/0.0           |
| Dimensions of Material    |              | •               |
| steel thickness of top    | 0.047 in     |                 |
| steel thickness of body   | 0.035 in     |                 |
| steel thickness of bottom | 0.047 in     |                 |
| Capacity                  |              | •               |
| nominal volume            | 55 gal       |                 |
| gross volume              | 57.2 gal     |                 |
| Weight                    |              |                 |
| total                     | 42 lbs       | +2 lbs / -2 lbs |