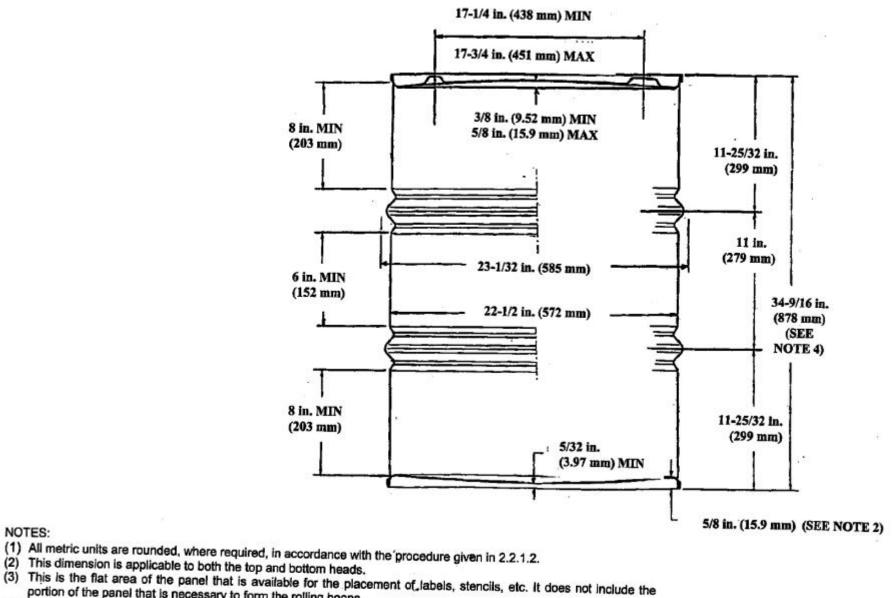

## 55 gal Tight Head Black Steel Drum with 2" and 3/4" Buna Gasket Fittings

portion of the panel that is necessary to form the rolling hoops.

NOTES:

(4) The overall height is the controlling dimension and does not equal the sum of the increments.