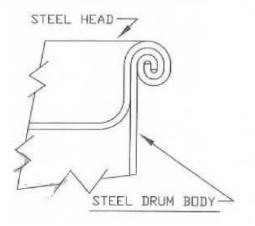

## 55 gal Tight Head Black Steel Drum with 2" and 3/4" EPDM Gasket Fittings

| ASSEMBLY<br>CODE<br>NUMBER | ACT,<br>CAP.<br>GAL. | DIMENSIONS |       |    |      |    |       |    |       |     |
|----------------------------|----------------------|------------|-------|----|------|----|-------|----|-------|-----|
|                            |                      | A          |       | В  |      | C  |       | D  |       | E   |
| 55GAL C31                  | 57.6                 | 34         | 3/8   | 33 | 1/16 | 11 | 11/16 | 53 | 19/32 | 1/2 |
| 56GAL C31                  | 58.4                 | 34         | 13/16 | 33 | 1/2  | 11 | 15/16 | 23 | 19/32 | 1/2 |
| 57GAL C31                  | 59.3                 | 35         | 5/16  |    | 34   | 12 | 3/16  | 23 | 19/32 | 1/2 |
| 209LTR C31                 | 219L                 | 34         | 5/8   | 33 | 5/16 | 11 | 13/16 | 53 | 19/32 | 1/2 |
| 210LTR C31                 | 220L                 | 34         | 3/4   | 33 | 7/16 | 11 | 7/8   | 23 | 19/32 | 1/2 |
| 57.5GAL C31                | 60.1                 | 35         | 13/16 | 34 | 1/2  | 12 | 13/32 | 53 | 19/32 | 1/2 |
|                            |                      |            |       |    |      |    |       |    |       |     |