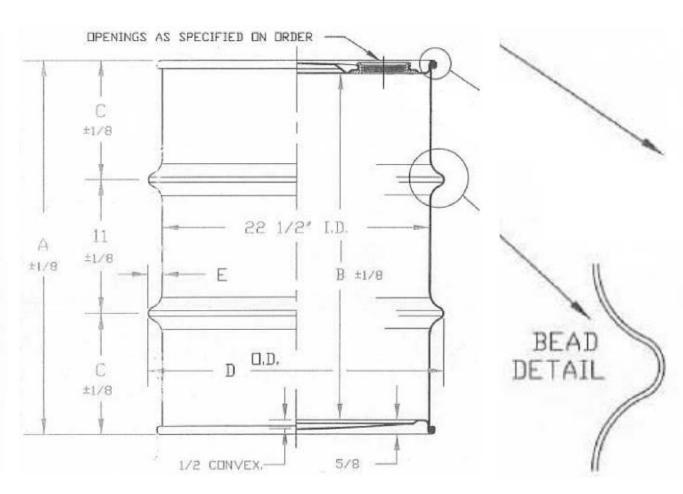

## 55 gal Tight Head Black Steel Drum with 2" and 3/4" EPDM Gasket Fittings

| ASSEMBLY<br>CODE<br>NUMBER | ACT,<br>CAP.<br>GAL. | DIMENSIONS |       |    |      |    |       |    |       |     |
|----------------------------|----------------------|------------|-------|----|------|----|-------|----|-------|-----|
|                            |                      | A          |       | В  |      | C  |       | D  |       | E   |
| 55GAL C31                  | 57.6                 | 34         | 3/8   | 33 | 1/16 | 11 | 11/16 | 53 | 19/32 | 1/2 |
| 56GAL C31                  | 58.4                 | 34         | 13/16 | 33 | 1/2  | 11 | 15/16 | 23 | 19/32 | 1/2 |
| 57GAL C31                  | 59.3                 | 35         | 5/16  |    | 34   | 12 | 3/16  | 23 | 19/32 | 1/2 |
| 209LTR C31                 | 219L                 | 34         | 5/8   | 33 | 5/16 | 11 | 13/16 | 53 | 19/32 | 1/2 |
| 210LTR C31                 | 220L                 | 34         | 3/4   | 33 | 7/16 | 11 | 7/8   | 23 | 19/32 | 1/2 |
| 57.5GAL C31                | 60.1                 | 35         | 13/16 | 34 | 1/2  | 12 | 13/32 | 53 | 19/32 | 1/2 |
|                            |                      |            |       |    |      |    |       |    |       |     |