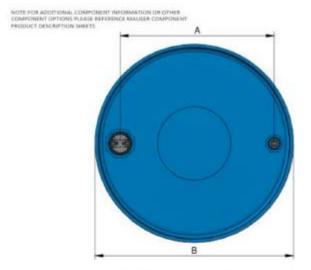

#### **Dimensions:**

A: Fitting Centers: 17.5"
B: Outside Diameter: 22.92"
C: Inside Diameter: 22.5"

D: Height: 35"

Weight: 31 lbs +/- 1 lbs

#### **Head Fittings:**

3/4" & 2" TS plated Steel Plugs with poly gaskets

Interior: Unlined

Exterior: All Mobile Red