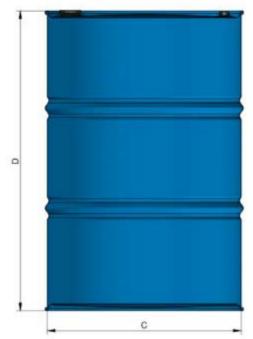

#### **Dimensions:**

A: Fitting Centers: 17.5"
B: Outside Diameter: 22.92"
C: Inside Diameter: 22.5"

D: Height: 35"

Weight: 31 lbs +/- 1 lbs