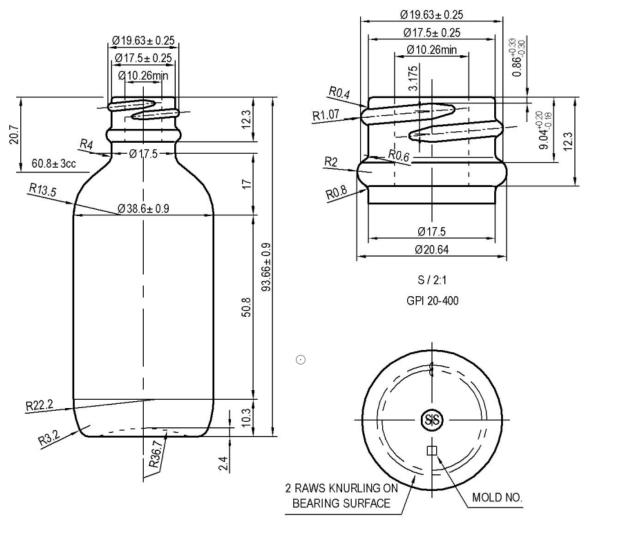

| Nominal<br>Capacity | 60.8cc     |  |
|---------------------|------------|--|
| O.F.<br>Capacity    | 63.8 ± 3cc |  |
| Weight              | 58 ±7g     |  |

|         | DISCLAIMER                                                                                                                | DISTRIBUTED BY:                 |                          | REF NO.: |
|---------|---------------------------------------------------------------------------------------------------------------------------|---------------------------------|--------------------------|----------|
|         | THIS INFORMATION IS PROVIDED AS A GENERAL GUIDE, INCLUDING<br>DIMENSIONS. IT IS THE CUSTOMER'S RESPONSIBILITIES TO SELECT |                                 | <b>ipeline</b> Packaging | DWG30633 |
| THE PRO | THE PROPER CONTAINER FOR PRODUCT AND APPLICATION                                                                          | DESCRIPTION:                    |                          |          |
|         | COMPATIBILITY.                                                                                                            | 2 oz Amber Boston Round, 20-400 |                          |          |