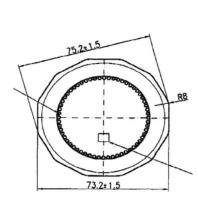

|                        | Specifications        |
|------------------------|-----------------------|
| Item code              | 40220166              |
| Size                   | 292ml                 |
| Brim Fill (water)      | 292ml                 |
| Neck Fill (water)      | 285ml                 |
| Neck finish            | 63 Twist              |
| Material, color, shape | Glass, Flint, Faceted |
| Weight                 | 265 gr                |
| Dimensions             | 3" D X 3 3/4" H       |