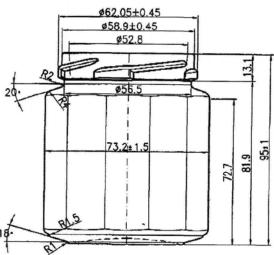

|                        | Specifications        |
|------------------------|-----------------------|
| Item code              | 40220166              |
| Size                   | 292ml                 |
| Brim Fill (water)      | 292ml                 |
| Neck Fill (water)      | 285ml                 |
| Neck finish            | 63 Twist              |
| Material, color, shape | Glass, Flint, Faceted |
| Weight                 | 265 gr                |
| Dimensions             | 3" D X 3 3/4" H       |