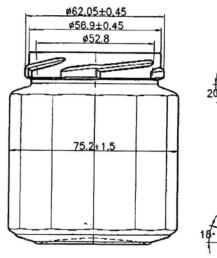

|                        | Specifications        |
|------------------------|-----------------------|
| Item code              | 40220166              |
| Size                   | 292ml                 |
| Brim Fill (water)      | 292ml                 |
| Neck Fill (water)      | 285ml                 |
| Neck finish            | 63 Twist              |
| Material, color, shape | Glass, Flint, Faceted |
| Weight                 | 265 gr                |
| Dimensions             | 3" D X 3 3/4" H       |