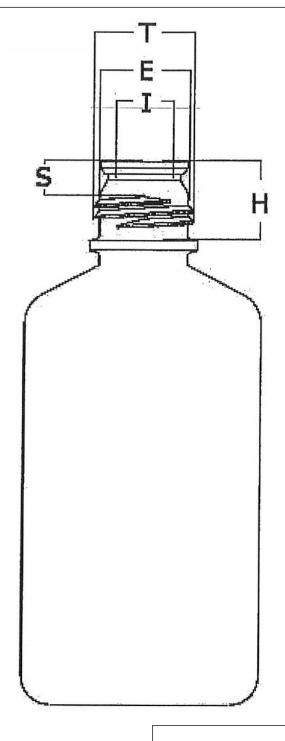

## **NECK FINISH** 38mm Buttress

| T     |       | Committee of the Commit | S (min) |       |       |
|-------|-------|--------------------------------------------------------------------------------------------------------------------------------------------------------------------------------------------------------------------------------------------------------------------------------------------------------------------------------------------------------------------------------------------------------------------------------------------------------------------------------------------------------------------------------------------------------------------------------------------------------------------------------------------------------------------------------------------------------------------------------------------------------------------------------------------------------------------------------------------------------------------------------------------------------------------------------------------------------------------------------------------------------------------------------------------------------------------------------------------------------------------------------------------------------------------------------------------------------------------------------------------------------------------------------------------------------------------------------------------------------------------------------------------------------------------------------------------------------------------------------------------------------------------------------------------------------------------------------------------------------------------------------------------------------------------------------------------------------------------------------------------------------------------------------------------------------------------------------------------------------------------------------------------------------------------------------------------------------------------------------------------------------------------------------------------------------------------------------------------------------------------------------|---------|-------|-------|
| 1.500 | 1.360 | 0.900                                                                                                                                                                                                                                                                                                                                                                                                                                                                                                                                                                                                                                                                                                                                                                                                                                                                                                                                                                                                                                                                                                                                                                                                                                                                                                                                                                                                                                                                                                                                                                                                                                                                                                                                                                                                                                                                                                                                                                                                                                                                                                                          | 0.550   | 1.230 | 0.015 |