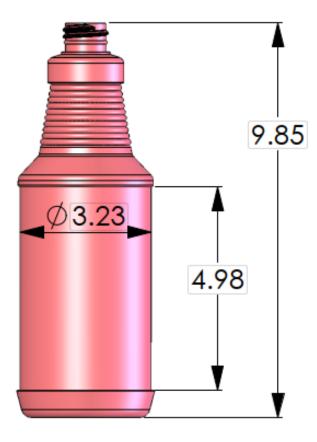

Nominal Capacity - 32 fluid ounces Overflow Capacity - 33.7 fluid Ounces

Material - HDPE (Solvay B53-35H-011) or equivalent

Neck Finishes - SPI "M" style 28-400 -28-410 and 38mm Cap Snap available

Weight -  $50 \pm 3$  grams

32 oz Natural HDPE Carafe (Decanter), 28-410

**DISCLAIMER** 

THIS INFORMATION IS PROVIDED AS A GENERAL GUIDE, INCLUDING DIMENSIONS. IT IS THE CUSTOMER'S RESPONSIBILITIES TO SELECT THE PROPER CONTAINER FOR PRODUCT AND APPLICATION COMPATIBILITY.