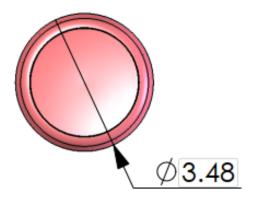

Nominal Capacity - 32 fluid ounces Overflow Capacity - 33.7 fluid Ounces

Material - HDPE (Solvay B53-35H-011) or equivalent

Neck Finishes - SPI "M" style 28-400 -28-410 and 38mm Cap Snap available

Weight -  $50 \pm 3$  grams