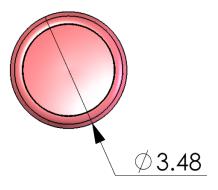

Nominal Capacity - 32 fluid ounces Overflow Capacity - 33.7 fluid Ounces Material - HDPE (Solvay B53-35H-011) or equivalent Neck Finishes - SPI "M" style 28-400 -28-410 and 38mm Cap Snap available Weight - 50 ± 3 grams

DWG NO.:

DWG10081

DESCRIPTION:

32 oz HDPE Carafe (Decanter), 28-400