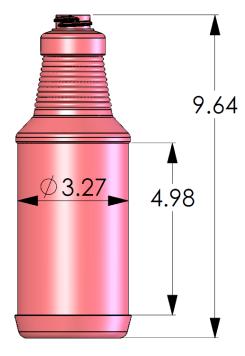

Nominal Capacity - 32 fluid ounces Overflow Capacity - 33.7 fluid Ounces Material - HDPE (Solvay B53-35H-011) or equivalent Neck Finishes - SPI "M" style 28-400 -28-410 and 38mm Cap Snap available Weight - 50 ± 3 grams

DWG NO.:

DWG10081

DESCRIPTION:

32 oz HDPE Carafe (Decanter), 28-400