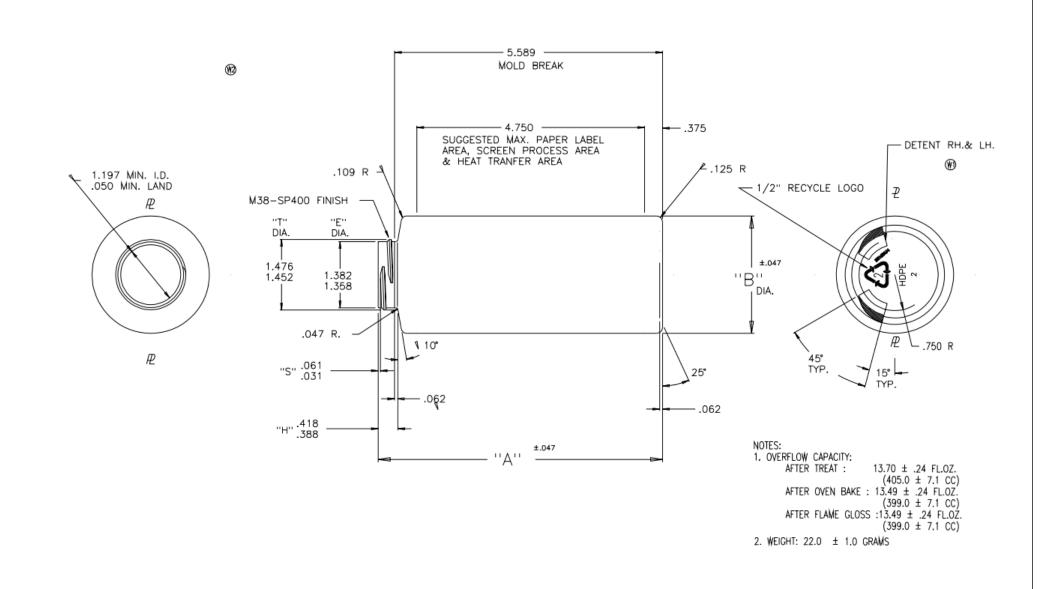

| DISCLAIMER                                                                                                                                                                                      | DISTRIBUTED BY:                              | REF NO.: |
|-------------------------------------------------------------------------------------------------------------------------------------------------------------------------------------------------|----------------------------------------------|----------|
| THIS INFORMATION IS PROVIDED AS A GENERAL GUIDE, INCLUDING<br>DIMENSIONS. IT IS THE CUSTOMER'S RESPONSIBILITIES TO SELECT<br>THE PROPER CONTAINER FOR PRODUCT AND APPLICATION<br>COMPATIBILITY. | <b>ipeline</b> Packaging                     | DWG30668 |
|                                                                                                                                                                                                 | DESCRIPTION:                                 |          |
|                                                                                                                                                                                                 | 12 oz Natural HDPE Cylinder, 38-400, 22 Gram |          |