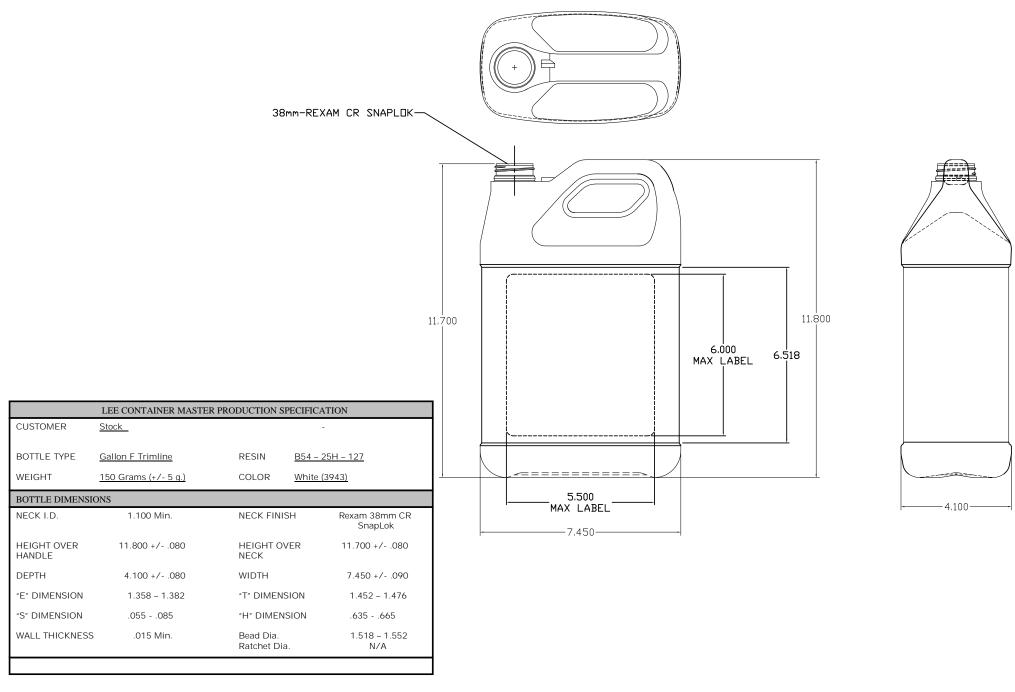

ipeline Packaging

REF NO.:

**DWG**31169

**DESCRIPTION:** 

128 oz White HDPE Plastic F-Style, 150 Gram, 38-400 Rexam, CR Snap Lok

## Rexam 38 mm CR SnapLok Finish

**DISCLAIMER** 

THIS INFORMATION IS PROVIDED AS A GENERAL GUIDE, INCLUDING DIMENSIONS. IT IS THE CUSTOMER'S RESPONSIBILITIES TO SELECT THE PROPER CONTAINER FOR PRODUCT AND APPLICATION COMPATIBILITY.

DISTRIBUTED BY: peline Packaging

REF NO.: **DWG**31169

DESCRIPTION: