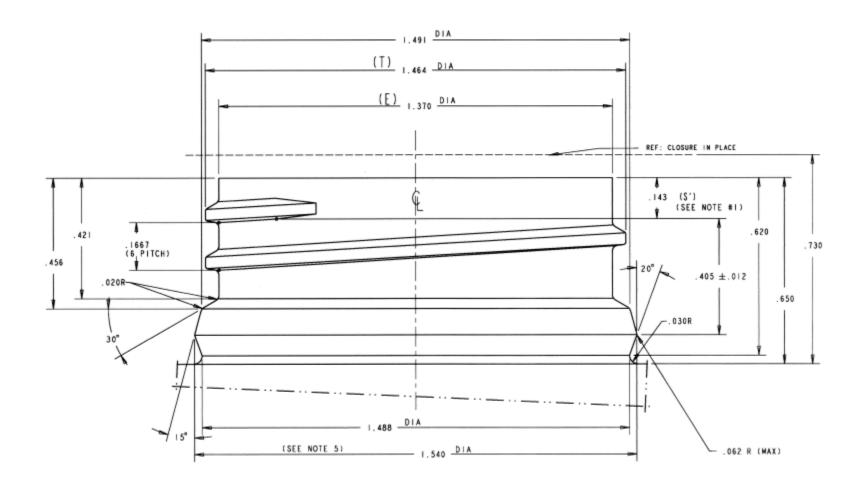

## Rexam 38 mm CR SnapLok Finish

**DISCLAIMER** 

THIS INFORMATION IS PROVIDED AS A GENERAL GUIDE, INCLUDING DIMENSIONS. IT IS THE CUSTOMER'S RESPONSIBILITIES TO SELECT THE PROPER CONTAINER FOR PRODUCT AND APPLICATION COMPATIBILITY.