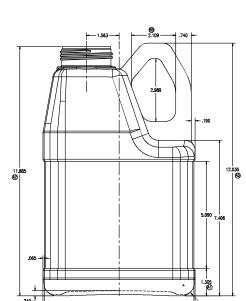

"REIKE" 63mm SCR. CAP #M0768 2 1/2 FULL TURNS OF THREAD, .167 PITCH SCALE: 2X

NOTES:

1. DO NOT SCALE DRAWING
2. FINISH: REIKE 63mm SCR. CAP \$\frac{4}\text{MO768}\$
SPECIAL NON-INTERPITED THREAD FORM,
6 T.P.I., x 2 1/2 FULL TURNS OF THD.
3. MATERIAL: H.D.P.E.
4. GRAW WT: 141 ± 5.6 gm

\$\vec{\pi}\$5. OVERFLOW CAPACITY: \$\frac{4}{2}\text{TO}\$ ± 53 cc AS PINCHED HANDLE OVERFLOW CAPACITY: \$\frac{4}{2}\text{TO}\$ ± 53 cc AS PINCHED HANDLE OVERFLOW CAPACITY: \$\frac{4}{2}\text{TO}\$ + 53 cc AS PINCHED HANDLE OVERFLOW CAPACITY: \$\frac{4}{2}\text{TO}\$ + 53 cc AS PINCHED HANDLE DETERMINED

STANDARD S.P.I. TOLERANCES APPLY TO ALL BODY DIMENSIONS.

DISTRIBUTED BY: peline Packaging

REF NO.:

**DWG**30698

DESCRIPTION:

128 oz Natural HDPE F-Style, 63-485, 190 Gram