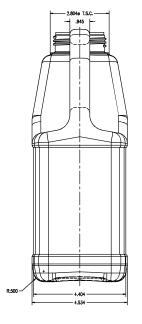

"REIKE" 63mm SCR. CAP #M0768 2 1/2 FULL TURNS OF THREAD, .167 PITCH SCALE: 2X



NOTES:

1. DO NOT SCALE DRAWING
2. FINISH: REIKE 63mm SCR. CAP \$\frac{4}\text{MO768}\$
SPECIAL NON-INTERPITED THREAD FORM,
6 T.P.I., x 2 1/2 FULL TURNS OF THD.
3. MATERIAL: H.D.P.E.
4. GRAW WT: 141 ± 5.6 gm

\$\vec{\pi}\$5. OVERFLOW CAPACITY: \$\frac{4}{2}\text{TO}\$ ± 53 cc AS PINCHED HANDLE OVERFLOW CAPACITY: \$\frac{4}{2}\text{TO}\$ ± 53 cc AS PINCHED HANDLE OVERFLOW CAPACITY: \$\frac{4}{2}\text{TO}\$ + 53 cc AS PINCHED HANDLE OVERFLOW CAPACITY: \$\frac{4}{2}\text{TO}\$ + 53 cc AS PINCHED HANDLE DETERMINED

STANDARD S.P.I. TOLERANCES APPLY TO ALL BODY DIMENSIONS.

## **DISCLAIMER**

1126-1

THIS INFORMATION IS PROVIDED AS A GENERAL GUIDE, INCLUDING DIMENSIONS. IT IS THE CUSTOMER'S RESPONSIBILITIES TO SEL