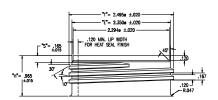

"REIKE" 63mm SCR. CAP #M0768 2 1/2 FULL TURNS OF THREAD, .167 PITCH SCALE: 2X

NOTES:

1. DO NOT SCALE DRAWING
2. FINISH: REIKE 63mm SCR. CAP \$\frac{4}\text{MO768}\$
SPECIAL NON-INTERPITED THREAD FORM,
6 T.P.I., x 2 1/2 FULL TURNS OF THD.
3. MATERIAL: H.D.P.E.
4. GRAW WT: 141 ± 5.6 gm