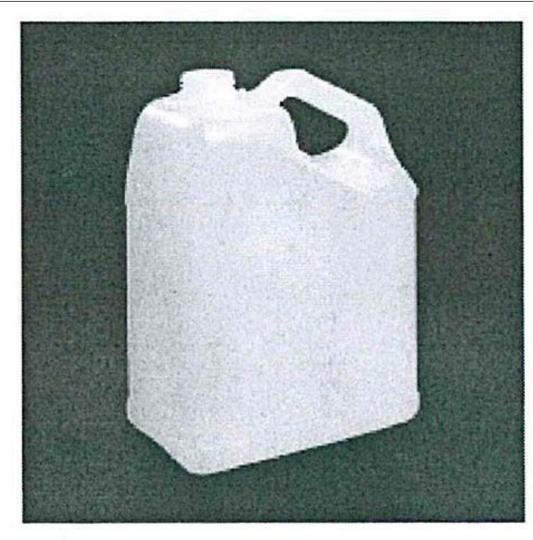

| One Gallon F Style Slant<br>Handle           |                      |  |
|----------------------------------------------|----------------------|--|
| Material                                     | Copolymer<br>HDPE    |  |
| Height (appx.)<br>(varies by neck<br>finish) | 10.230"              |  |
| Length                                       | 6.975"               |  |
| Width                                        | 4.750"               |  |
| Weight                                       | 125-150 grams        |  |
| Finishes                                     | 38 CR<br>63 CT       |  |
| Overflow                                     | 140 oz               |  |
| Label Panel                                  | 5.500"h x<br>6.000"w |  |