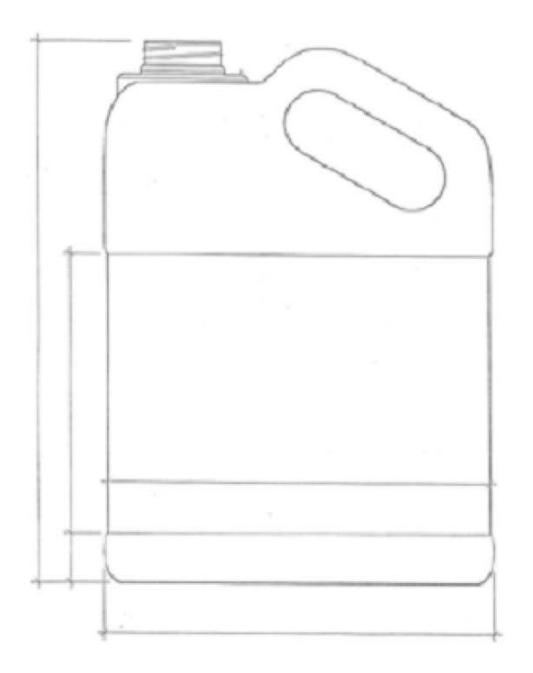

| One Gallon F Style Slant<br>Handle    |                      |
|---------------------------------------|----------------------|
| Material                              | Copolymer<br>HDPE    |
| Height (appx.)(varies by neck finish) | 10.230"              |
| Length                                | 6.975"               |
| Width                                 | 4.750"               |
| Weight                                | 125-150 grams        |
| Finishes                              | 38 CR<br>63 CT       |
| Overflow                              | 140 oz               |
| Label Panel                           | 5.500"h x<br>6.000"w |