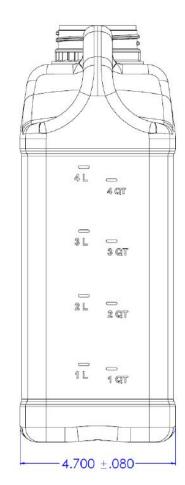

- 4. FILL LEVEL GRADUATIONS ONLY MOLDS BELOW MOLDS--10-11-12---TX PLANT---NECK & HANDLE SIDE MOLDS--16-17-18--IA PLANT-----HANDLE SIDE
- 5. VIEWSTRIPE CAPABLE.