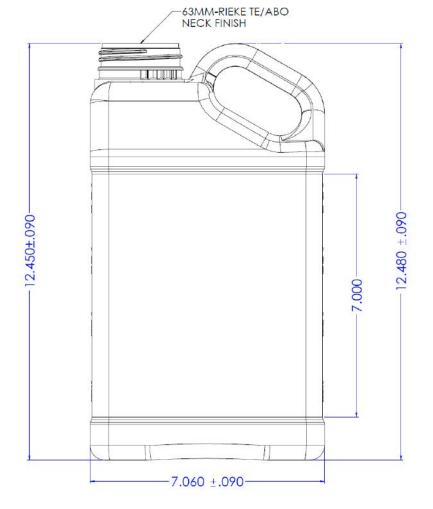

NOTES:

- 1. OVERFLOW CAPACITY = 180 FL/OZ.
- 2. MATERIAL = H.DP.E.
- 3. MOLD SETS = (4)

MOLDS--10-11-12----TX PLANT MOLDS--16-17-18-----IA PLANT MOLDS--25-26-27-28---IA PLANT MOLDS--29-30-31-----GA PLANT

- 4. FILL LEVEL GRADUATIONS ONLY MOLDS BELOW MOLDS--10-11-12---TX PLANT---NECK & HANDLE SIDE MOLDS--16-17-18--IA PLANT-----HANDLE SIDE
- 5. VIEWSTRIPE CAPABLE.