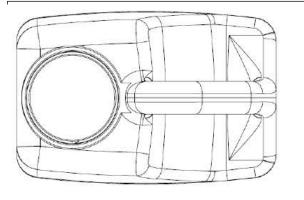

63MM-RIEKE TE/ABO + CR NECK FINISH RIEKE DRAWING #18001520 -DETAIL #M0768-002-A

"T" - 2.495 ±.020 "E" - 2.350 ±.020 "S" - 0.165 ±.015 "H" - 1.070 ± .015 BEAD  $\emptyset = 2.560 \pm .020$ RATCHET  $\emptyset = 2.500 \pm .020$ 