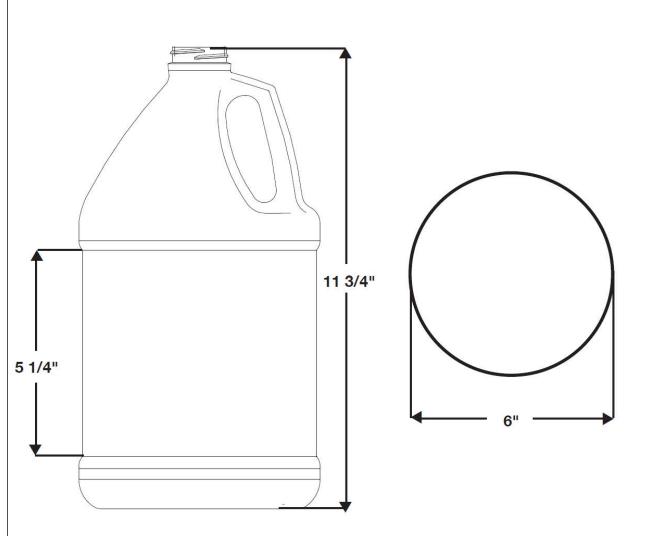

MATERIAL: HDPE

NECK FINISH: 38-400

WEIGHT: 120 GRAMS

BOTTLE HEIGHT: 11 3/4"

PANEL HEIGHT: 5 1/4"

DIAMETER: 6"

CAPACITY: 128 OUNCES

SILKSCREEN DIMENSIONS: 4 1/2" HEIGHT X 17 " WIDTH