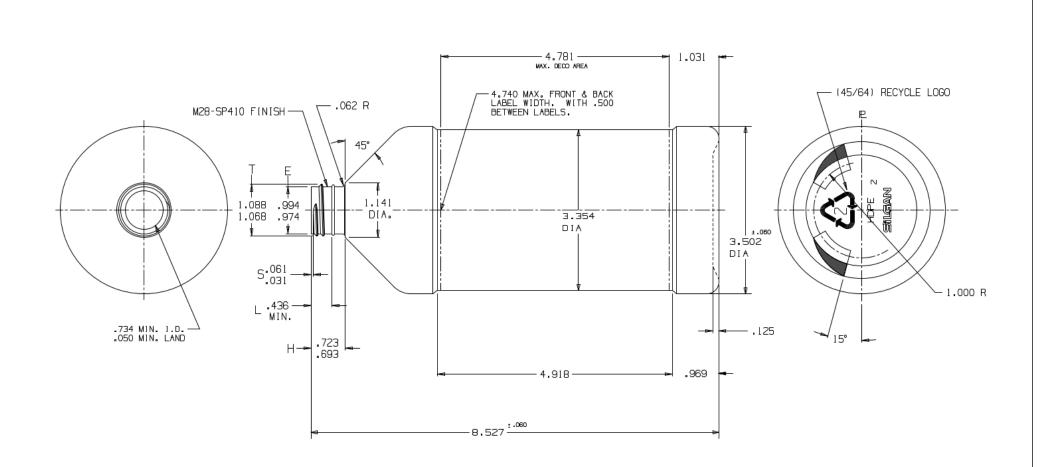

NOTES : 1) OVERFLOW CAPACITY : 34.16 ± .51 FL.0Z. (1010.0 ± 15.0 CC'S.)

2) WEIGHT : 52.0 ± 3.0 GRAMS

| DISCLAIMER                                                                                                      | DISTRIBUTED BY:                                  | REF NO.: |
|-----------------------------------------------------------------------------------------------------------------|--------------------------------------------------|----------|
| THIS INFORMATION IS PROVIDED AS A GENERAL GUIDE, INCLUDING                                                      | <b>ipeline</b> Packaging                         | DWG30742 |
| DIMENSIONS. IT IS THE CUSTOMER'S RESPONSIBILITIES TO SELECT<br>THE PROPER CONTAINER FOR PRODUCT AND APPLICATION | DESCRIPTION:                                     |          |
| COMPATIBILITY.                                                                                                  | 32 oz Natural HDPE Modern Round, 28-410, 52 Gram |          |