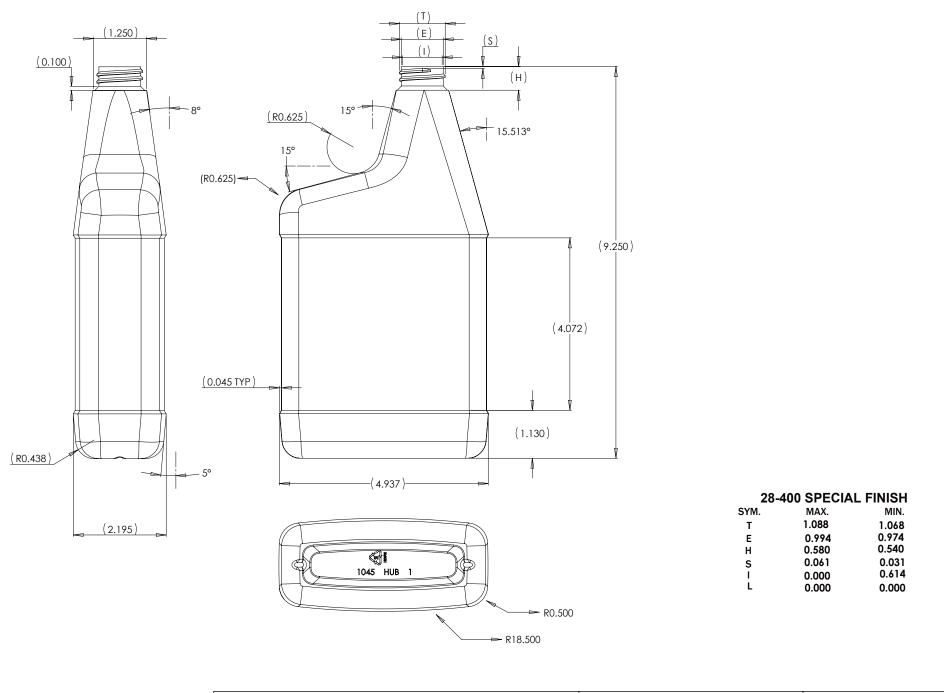

|  | DISCLAIMER                                                                                                                                                                                      | DISTRIBUTED BY: 向                              | REF NO.:         |
|--|-------------------------------------------------------------------------------------------------------------------------------------------------------------------------------------------------|------------------------------------------------|------------------|
|  | THIS INFORMATION IS PROVIDED AS A GENERAL GUIDE, INCLUDING<br>DIMENSIONS. IT IS THE CUSTOMER'S RESPONSIBILITIES TO SELECT<br>THE PROPER CONTAINER FOR PRODUCT AND APPLICATION<br>COMPATIBILITY. | ipeline Packaging                              | <b>DWG</b> 30747 |
|  |                                                                                                                                                                                                 | DESCRIPTION:                                   |                  |
|  |                                                                                                                                                                                                 | 32 oz White HDPE Ready to Use, 28-400, 65 Gram |                  |