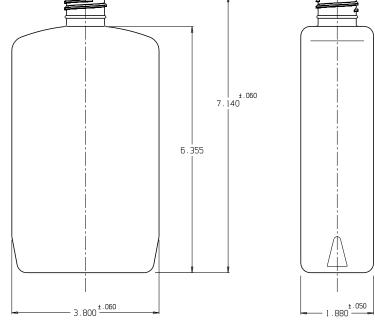

- NOTES: 1. FULL SCALE 2. STANDARD SPI TOLERANCES APPLY 3. MATERIAL - HOPE
- 4. BOTTLE WEIGHT 34 Gr. ±1
- 5. DVERFLOW CAPACITY 524cc ±11
  - 777 FI Г7 + Э7

|   | DISCLAIMER                                                                                                                        |                                          | REF NO.: |
|---|-----------------------------------------------------------------------------------------------------------------------------------|------------------------------------------|----------|
|   | THIS INFORMATION IS PROVIDED AS A GENERAL GUIDE, INCLUDING                                                                        | l <sup>i</sup> ipeline Packaging         | DWG30752 |
| Ī | DIMENSIONS. IT IS THE CUSTOMER'S RESPONSIBILITIES TO SELECT<br>THE PROPER CONTAINER FOR PRODUCT AND APPLICATION<br>COMPATIBILITY. | DESCRIPTION:                             |          |
|   |                                                                                                                                   | 16 oz Natural HDPE Oval, 28-410, 40 Gram |          |