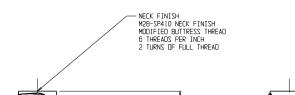

- NOTES: 1. FULL SCALE 2. STANDARD SPI TOLERANCES APPLY 3. MATERIAL - HOPE
- 4. BOTTLE WEIGHT 34 Gr. ±1
- 5. DVERFLOW CAPACITY 524cc ±11
  - 777 FI Г7 + Э7

|   | DISCLAIMER                                                                                                                        |                                          | REF NO.: |
|---|-----------------------------------------------------------------------------------------------------------------------------------|------------------------------------------|----------|
|   | THIS INFORMATION IS PROVIDED AS A GENERAL GUIDE, INCLUDING                                                                        | l <sup>i</sup> ipeline Packaging         | DWG30752 |
| Ī | DIMENSIONS. IT IS THE CUSTOMER'S RESPONSIBILITIES TO SELECT<br>THE PROPER CONTAINER FOR PRODUCT AND APPLICATION<br>COMPATIBILITY. | DESCRIPTION:                             |          |
|   |                                                                                                                                   | 16 oz Natural HDPE Oval, 28-410, 40 Gram |          |