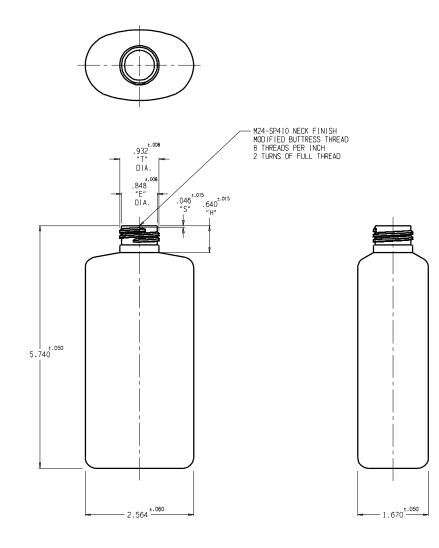

## NOTES:

- 1. FULL SCALE
- 2. STANDARD SPI TOLERANCES APPLY
- 3. MATERIAL HDPE
- 4. BOTTLE WEIGHT 23 Gr. ±1
- 5. OVERFLOW CAPACITY 263cc ±7

8.89 FL. OZ. ±.24

6. CKS MOLD NUMBER 3910

| THIS INFORMATION IS PROVIDED AS A GENERAL GUIDE, INCLUDING                                                                        | DISTRIBUTED BY:<br>peline Packaging DWG30             | 0764 |
|-----------------------------------------------------------------------------------------------------------------------------------|-------------------------------------------------------|------|
| DIMENSIONS. IT IS THE CUSTOMER'S RESPONSIBILITIES TO SELECT<br>THE PROPER CONTAINER FOR PRODUCT AND APPLICATION<br>COMPATIBILITY. | DESCRIPTION:<br>8 oz White HDPE Oval, 24-410, 23 Gram |      |