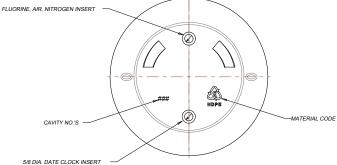

439 POUR LIP NECK FINISH |
|                    |                     | \$ \frac{1}{27}        | (5)            |                | T            |              |              |                                           |
|                    | (12                 | 9.944 000<br>6.284 AME | 1 4 A          |                |              |              |              |                                           |
|                    |                     | <u> </u>               |                |                | — Ø 5.947 —  |              |              |                                           |
|                    |                     |                        | -              |                | Ø 6.000±.090 | <u> </u>     |              |                                           |



DISTRIBUTED BY:

ipeline Packaging

REF NO.:

DWG30771

 $\frac{\text{DISCLAIMER}}{\text{THIS INFORMATION IS PROVIDED AS A GENERAL GUIDE, INCLUDING}}$ DIMENSIONS. IT IS THE CUSTOMER'S RESPONSIBILITIES TO SELECT THE PROPER CONTAINER FOR PRODUCT AND APPLICATION COMPATIBILITY.

DESCRIPTION:

4 liter Natural HDPE Round, 38-439, 180 Gram