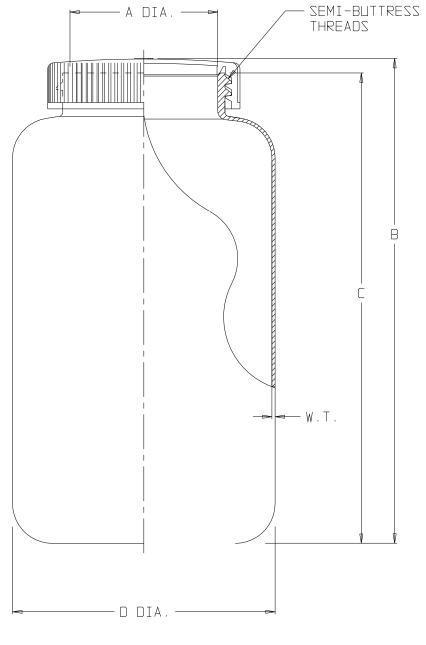

| SIZE CODE                    | -0010      |            |
|------------------------------|------------|------------|
| SIZE (NOM VOL L/GAL)         | 4/ 1       |            |
| NOM. BRIM CAP. (mL):         | 4300       |            |
| NECK FINISH (mm):            | 100-415    |            |
| THREAD (T.P.I.):             | 5          |            |
| NOM. WEIGHT W/CLOSURE (gms): | 300        |            |
|                              | IN.        | MM         |
| A (NECK I.D.):               | 3.51 ±.08  | 89.2 ±2.0  |
| B (HT. W/CLOSURE):           | 11.32 ±.12 | 287.5 ±3.0 |
| C (HT. W/O CLOSURE):         | 10.98 ±.12 | 278.9 ±3.0 |
| D (DIA.)                     | 6.02 ±.10  | 152.9 ±2.5 |
| W.T.(NDM. WALL THK):         | 0.080      | 2.03       |

NOT TO SCALE