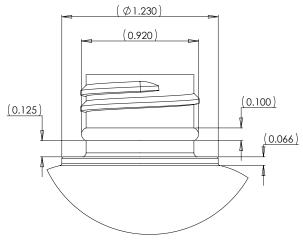

DETAIL A SCALE 3 : 1

| DISCLAIMER                                                                                                                                                                                      | DISTRIBUTED BY: 🙈                               | REF NO.: |
|-------------------------------------------------------------------------------------------------------------------------------------------------------------------------------------------------|-------------------------------------------------|----------|
| THIS INFORMATION IS PROVIDED AS A GENERAL GUIDE, INCLUDING<br>DIMENSIONS. IT IS THE CUSTOMER'S RESPONSIBILITIES TO SELECT<br>THE PROPER CONTAINER FOR PRODUCT AND APPLICATION<br>COMPATIBILITY. | ipeline Packaging                               | DWG30789 |
|                                                                                                                                                                                                 | DESCRIPTION:                                    |          |
|                                                                                                                                                                                                 | 8 oz Natural LDPE Boston Round, 24-410, 24 Gram |          |