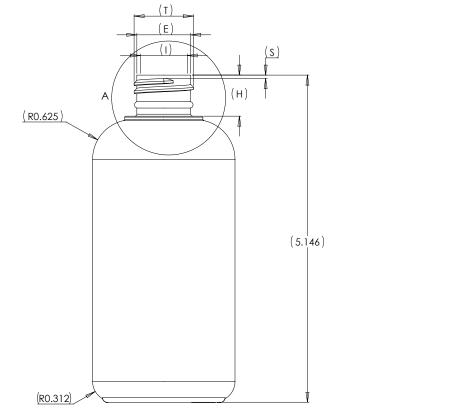

DETAIL A SCALE 3 : 1

| DISCLAIMER                                                                                                                                                                                      | DISTRIBUTED BY: 🙈                               | REF NO.: |
|-------------------------------------------------------------------------------------------------------------------------------------------------------------------------------------------------|-------------------------------------------------|----------|
| THIS INFORMATION IS PROVIDED AS A GENERAL GUIDE, INCLUDING<br>DIMENSIONS. IT IS THE CUSTOMER'S RESPONSIBILITIES TO SELECT<br>THE PROPER CONTAINER FOR PRODUCT AND APPLICATION<br>COMPATIBILITY. | ipeline Packaging                               | DWG30789 |
|                                                                                                                                                                                                 | DESCRIPTION:                                    |          |
|                                                                                                                                                                                                 | 8 oz Natural LDPE Boston Round, 24-410, 24 Gram |          |