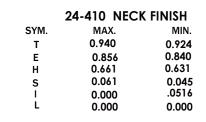

DETAIL A SCALE 3 : 1

| DISCLAIMER                                                                                                                                                                                      | DISTRIBUTED BY: 🙈                               | REF NO.: |
|-------------------------------------------------------------------------------------------------------------------------------------------------------------------------------------------------|-------------------------------------------------|----------|
| THIS INFORMATION IS PROVIDED AS A GENERAL GUIDE, INCLUDING<br>DIMENSIONS. IT IS THE CUSTOMER'S RESPONSIBILITIES TO SELECT<br>THE PROPER CONTAINER FOR PRODUCT AND APPLICATION<br>COMPATIBILITY. | ipeline Packaging                               | DWG30789 |
|                                                                                                                                                                                                 | DESCRIPTION:                                    |          |
|                                                                                                                                                                                                 | 8 oz Natural LDPE Boston Round, 24-410, 24 Gram |          |