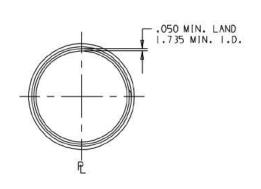

NOTES : 1) OVERFLOW CAPACITY : 4.90 ± .17 FL.0Z. [ 144.9 ± 5.0 CC'S. ] 2) WEIGHT : 18.9 ± 1.5 GRAMS



| DISCLAIMER                                                                                                                                                                                      |              | REF NO.: |
|-------------------------------------------------------------------------------------------------------------------------------------------------------------------------------------------------|--------------|----------|
| THIS INFORMATION IS PROVIDED AS A GENERAL GUIDE, INCLUDING<br>DIMENSIONS. IT IS THE CUSTOMER'S RESPONSIBILITIES TO SELECT<br>THE PROPER CONTAINER FOR PRODUCT AND APPLICATION<br>COMPATIBILITY. | DESCRIPTION: |          |