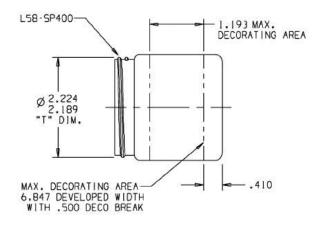

NOTES : 1) OVERFLOW CAPACITY : 4.90 ± .17 FL.0Z. [ 144.9 ± 5.0 CC'S. ] 2) WEIGHT : 18.9 ± 1.5 GRAMS



| DISCLAIMER                                                                                                                                                                                      |              | REF NO.: |
|-------------------------------------------------------------------------------------------------------------------------------------------------------------------------------------------------|--------------|----------|
| THIS INFORMATION IS PROVIDED AS A GENERAL GUIDE, INCLUDING<br>DIMENSIONS. IT IS THE CUSTOMER'S RESPONSIBILITIES TO SELECT<br>THE PROPER CONTAINER FOR PRODUCT AND APPLICATION<br>COMPATIBILITY. | DESCRIPTION: |          |