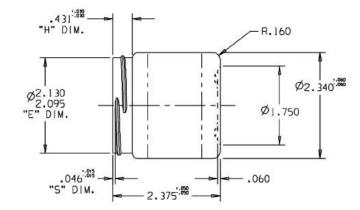

NOTES : 1) OVERFLOW CAPACITY : 4.90 ± .17 FL.0Z. [ 144.9 ± 5.0 CC'S. ] 2) WEIGHT : 18.9 ± 1.5 GRAMS



| DISCLAIMER                                                                                                                                                                                      |              | REF NO.: |
|-------------------------------------------------------------------------------------------------------------------------------------------------------------------------------------------------|--------------|----------|
| THIS INFORMATION IS PROVIDED AS A GENERAL GUIDE, INCLUDING<br>DIMENSIONS. IT IS THE CUSTOMER'S RESPONSIBILITIES TO SELECT<br>THE PROPER CONTAINER FOR PRODUCT AND APPLICATION<br>COMPATIBILITY. | DESCRIPTION: |          |