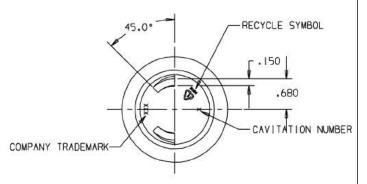

NOTES : 1) OVERFLOW CAPACITY : 4.90 ± .17 FL.0Z. [ 144.9 ± 5.0 CC'S. ] 2) WEIGHT : 18.9 ± 1.5 GRAMS



| DISCLAIMER                                                                                                                                                                                      |              | REF NO.: |
|-------------------------------------------------------------------------------------------------------------------------------------------------------------------------------------------------|--------------|----------|
| THIS INFORMATION IS PROVIDED AS A GENERAL GUIDE, INCLUDING<br>DIMENSIONS. IT IS THE CUSTOMER'S RESPONSIBILITIES TO SELECT<br>THE PROPER CONTAINER FOR PRODUCT AND APPLICATION<br>COMPATIBILITY. | DESCRIPTION: |          |