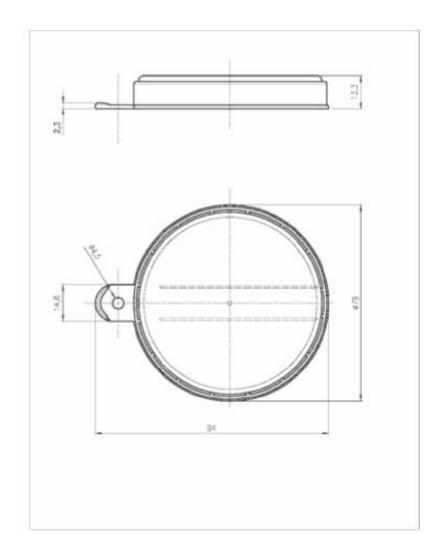

## **GENERAL INFORMATION**

- Product group: Caps or Seals
- Type model: Suitable to fit on all metal Tab-Seal® cap compatible necks; Full Plastic; No tooling required
- Material: Polyethylene
  Size: G2 (50mm) Cap
- Surface print / Finish:
- · Washer: No washer

## PACKAGING INFORMATION

- Component weight (grams): 13
- Box quantity (pieces): 500
- Box weight (kg): 6
- Pallet quantity: 9000
- Pallet weight (kg): 154

Material: PE Finish: