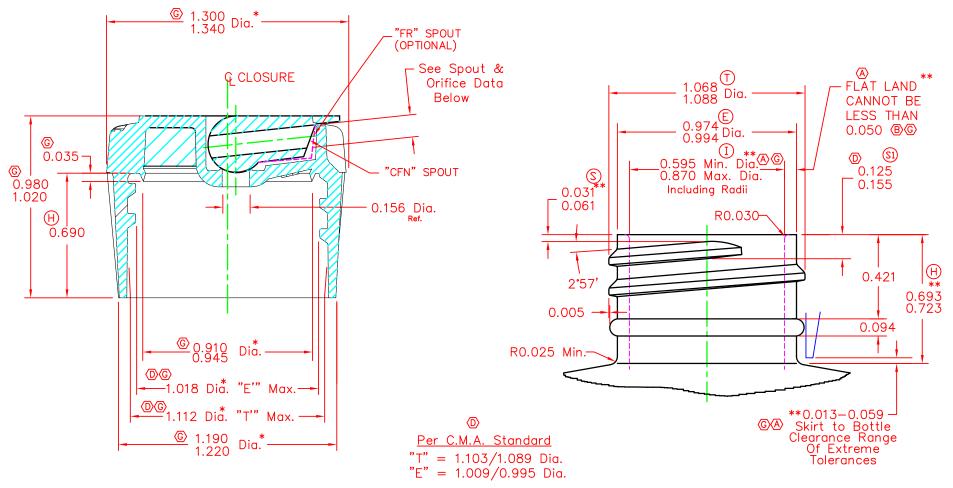

† Seal Type No. 1: Valve Seal (The most efficient provided bottle has proper "l" dimension) Seal Type No. 2: Land Seal ("l" dimension of bottle less critical than above)

Dimensions marked  $\boldsymbol{*}$  are an average of two measurements taken 90° apart.

GENERAL TOLERANCE NOT SHOWN OTHERWISE: ± .008

**BOTTLE NOTES:** 

- 1) Thread: 6 Pitch, Per S.P.I. Standard.
- 2) Diameters must be concentric within .015" T.I.R.
- 3) All Dimensions are in inches unless otherwise indicated.