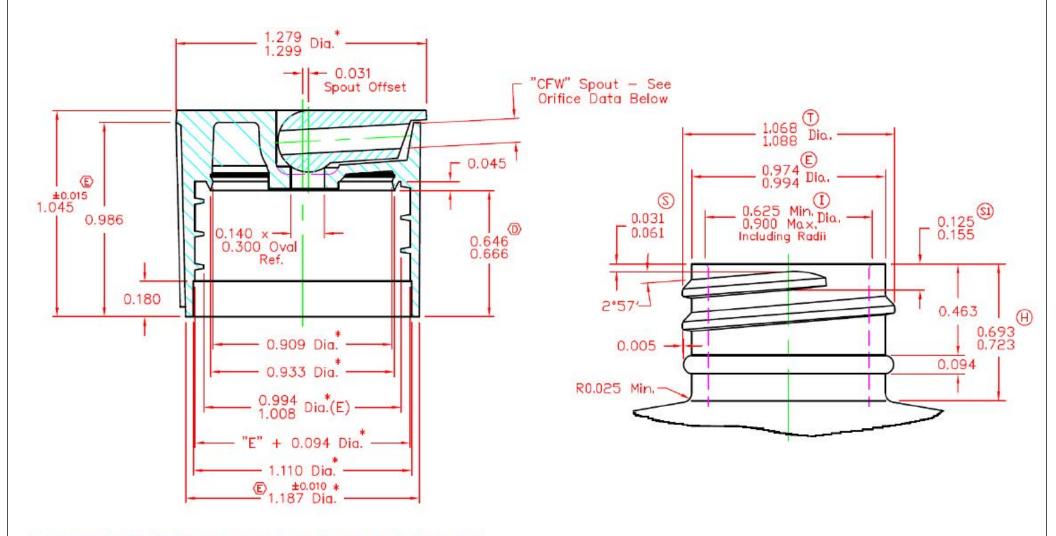

t Seal Type No. 1: Valve Seal (The most efficient provided bottle has proper "I" dimension)
Seal Type No. 2: Land Seal ("I" dimension of bottle less critical than above)

Dimensions marked \* are an average of two measurements taken 90° apart.

GENERAL TOLERANCE NOT SHOWN OTHERWISE: ± .008

BOTTLE NOTES:

- Thread: 6 Pitch, Per S.P.I. Standard.
   Diameters must be concentric within .015" T.I.R.
- 3) All Dimensions are in inches unless otherwise indicated.